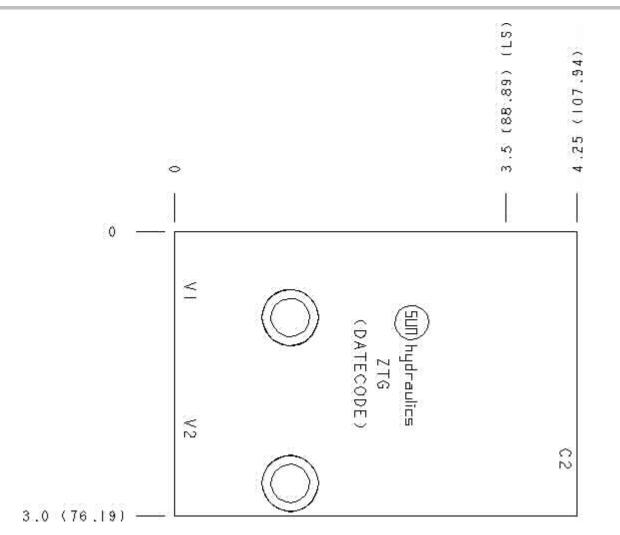

Model: ZTG

C2

C1

V2

Face: 8

Cartridge extension measurement is to the centerline of the cartridge.

Port Headings and Sizes ZTG Ports C2, V1, V2

SAE 8

| Technical Data                |                           |              |  |
|-------------------------------|---------------------------|--------------|--|
|                               | U.S. Units                | Metric Units |  |
| Model Weight                  | 1.35 lb.                  | 0.61 kg.     |  |
| Cavity                        | T-2A                      |              |  |
| Body Features                 | Direct mount, cross pilot |              |  |
| Body Type                     | Line mount                |              |  |
| Interface                     | Sun                       |              |  |
| Open Cavity Quantity          | 1                         |              |  |
| Mounting Hole Diameter        | .41 in.                   | 10,4 mm      |  |
| Mounting Hole Depth           | Through                   |              |  |
| Mounting Hole C'bore Diameter | .59 in.                   |              |  |
| Mounting Hole C'bore Depth    | .32 in.                   |              |  |
| Mounting Hole Quantity        | 2                         |              |  |
|                               |                           |              |  |
|                               |                           |              |  |
| Option Selection              |                           | U.S. Dolla   |  |