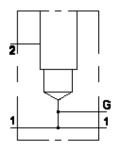

## **TECHNICAL DATA**

| Body Type     | Line mount                     |
|---------------|--------------------------------|
| Interface     | None                           |
| Body Features | Through port 1 with gauge port |
| Open Cavities | 1                              |
| Cavity        | Т-10А                          |
| Port Size     | SAE 12                         |
| Model Weight  | 0.65 lb.                       |

## PORT DESIGNATORS

| Modifiers | Ports                                                       |
|-----------|-------------------------------------------------------------|
| ZRD       | Port 1: SAE 12; Port 2: 1/2" NPTF; Gage<br>Port: 1/4" NPTF; |