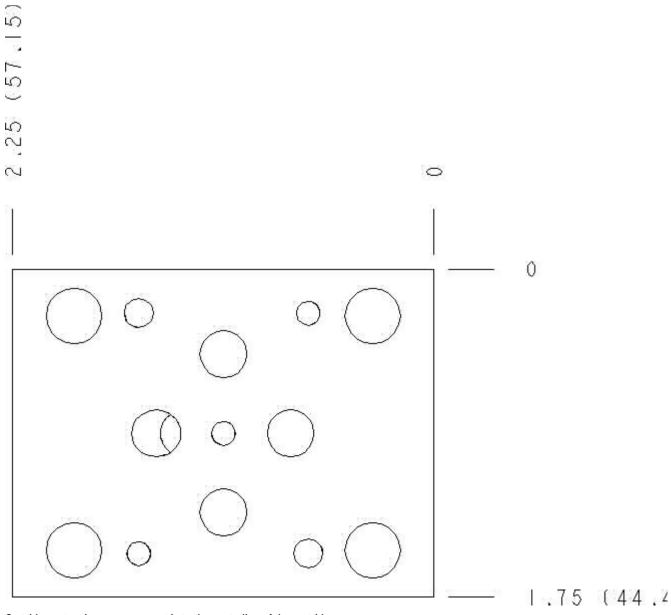

| Body Type | Sandwich |  |
|-----------|----------|--|
| Interface | ISO 03   |  |

## Option Selection:

Model Code Description

ZPT Aluminum, Buna-N,

U.S. Units

ZPT/S Ductile Iron, Buna-N,

U.S. Units

ZPT/V Aluminum, Viton, U.S.

Units