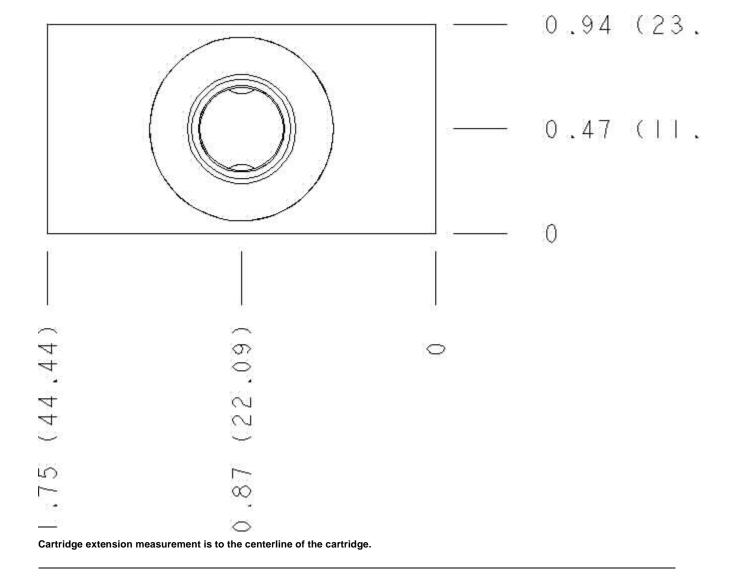

Functional Group: Model: **ZPT** Products: Manifolds: Sandwich: Circuit Saver: ISO 03: P and A Tap in Manifold Face: 6 0.94 (23 d 5UN) hydraulics ZPT (DATECODE) Cartridge extension measurement is to the centerline of the cartridge. Aluminum Body Pressure Rating: 3000 psi (210 bar) Ductile Iron Body Pressure Rating: 5000 psi (350 bar) Port Headings and Sizes: External Port SAE 4