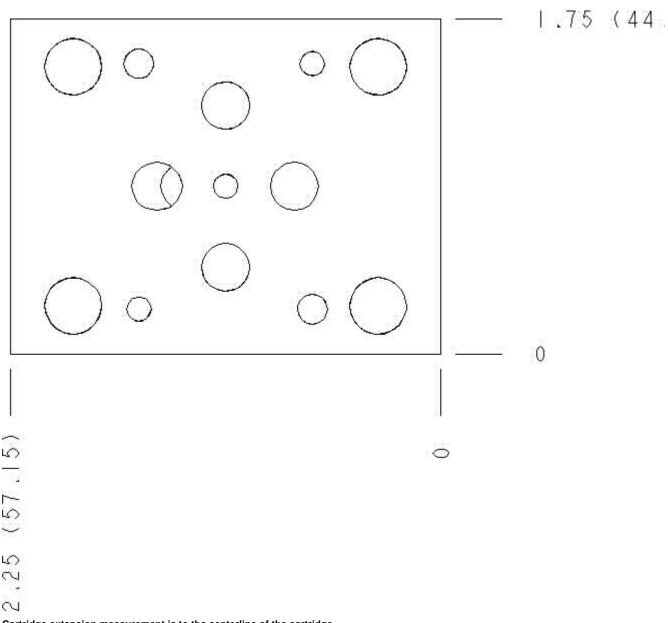

Functional Group: Model: **ZPT** Products: Manifolds: Sandwich: Circuit Saver: ISO 03: P and A Tap in Manifold Face: 6 0.94 (23 d 5UN) hydraulics ZPT (DATECODE) Cartridge extension measurement is to the centerline of the cartridge. Aluminum Body Pressure Rating: 3000 psi (210 bar) Ductile Iron Body Pressure Rating: 5000 psi (350 bar) Port Headings and Sizes: External Port SAE 4