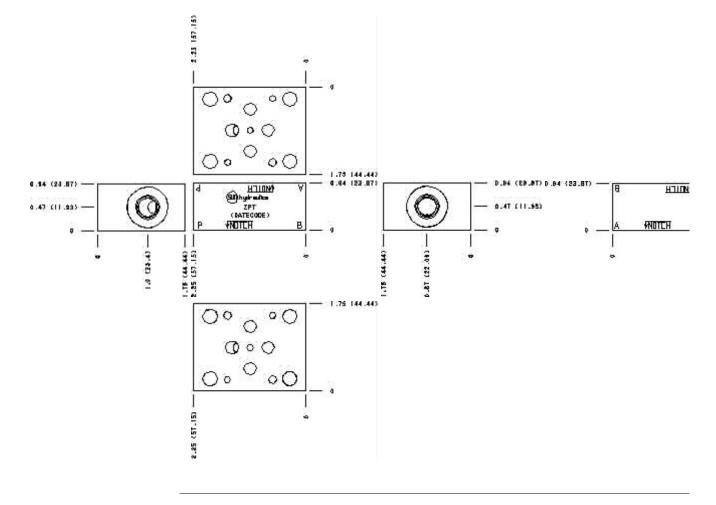

Functional Group: Model: **ZPT** Products: Manifolds: Sandwich: Circuit Saver: ISO 03: P and A Tap in Manifold Face: 6 0.94 (23 d 5UN) hydraulics ZPT (DATECODE) Cartridge extension measurement is to the centerline of the cartridge. Aluminum Body Pressure Rating: 3000 psi (210 bar) Ductile Iron Body Pressure Rating: 5000 psi (350 bar) Port Headings and Sizes: External Port SAE 4

Face: 10

Model: ZPT

Functional Group:

Products: Manifolds: Sandwich: Circuit Saver: ISO

03 : P and A Tap in Manifold

Model: ZPT

Projection Type 🔴 🗀

All Dimensions in Inches(mm)