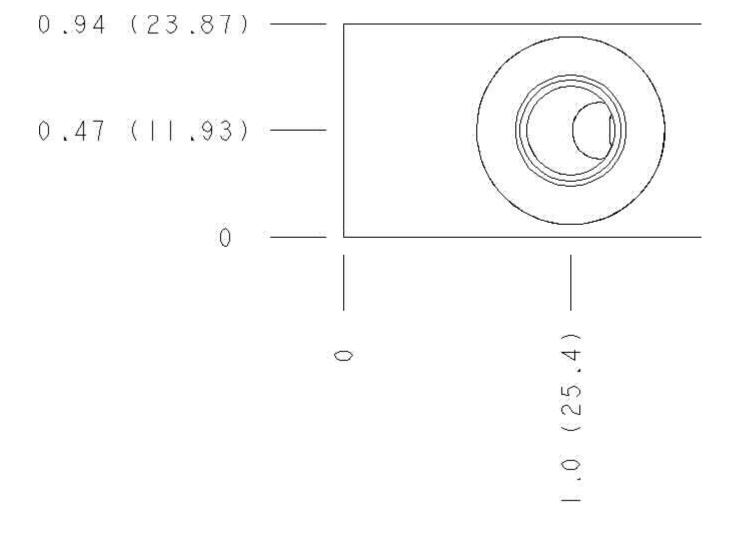

Functional Group: Model: **ZPT** Products: Manifolds: Sandwich: Circuit Saver: ISO 03: P and A Tap in Manifold Face: 6 0.94 (23 d 5UN) hydraulics ZPT (DATECODE) Cartridge extension measurement is to the centerline of the cartridge. Aluminum Body Pressure Rating: 3000 psi (210 bar) Ductile Iron Body Pressure Rating: 5000 psi (350 bar) Port Headings and Sizes: External Port SAE 4