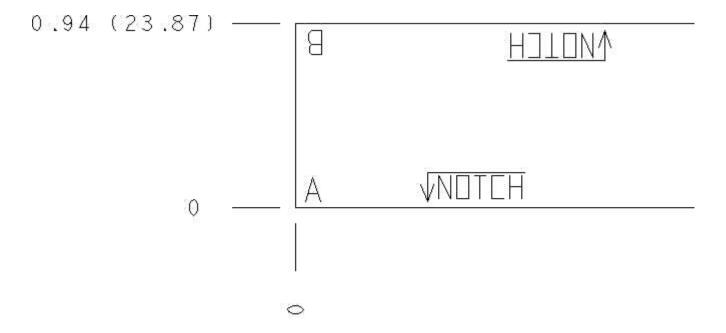

Functional Group: Model: **ZPT** Products: Manifolds: Sandwich: Circuit Saver: ISO 03: P and A Tap in Manifold Face: 6 0.94 (23 d 5UN) hydraulics ZPT (DATECODE) Cartridge extension measurement is to the centerline of the cartridge. Aluminum Body Pressure Rating: 3000 psi (210 bar) Ductile Iron Body Pressure Rating: 5000 psi (350 bar) Port Headings and Sizes: External Port SAE 4