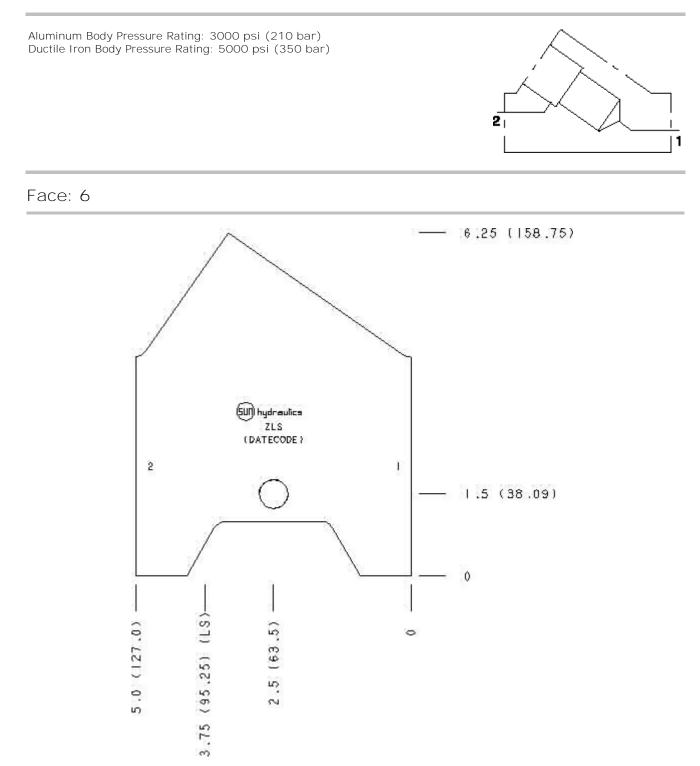

Model: ZLS



Cartridge extension measurement is to the centerline of the cartridge.

Port Headings and SizesZLS/MAll Ports1 1/2" Code 61ZLSAll Ports1 1/2" Code 61

| Technical Data         |            |              |
|------------------------|------------|--------------|
|                        | U.S. Units | Metric Units |
| Model Weight           | 6.49 lb.   | 2.94 kg.     |
| Cavity                 | T-18A      |              |
| Body Features          | Inline     |              |
| Body Type              | Line mount |              |
| Interface              | None       |              |
| Open Cavity Quantity   | 1          |              |
| Mounting Hole Diameter | .53 in.    | 13,5 mm      |
| Mounting Hole Depth    | Through    |              |
| Mounting Hole Quantity | 1          |