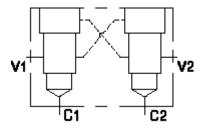

Functional Group:

Products: Manifolds: Line mount: Counterbalance: 3 Port: Cross pilot

YJM

Aluminum Body Pressure Rating: 3000 psi (210 bar) Ductile Iron Body Pressure Rating: 5000 psi (350 bar)

Face: 6

Cartridge extension measurement is to the centerline of the cartridge.