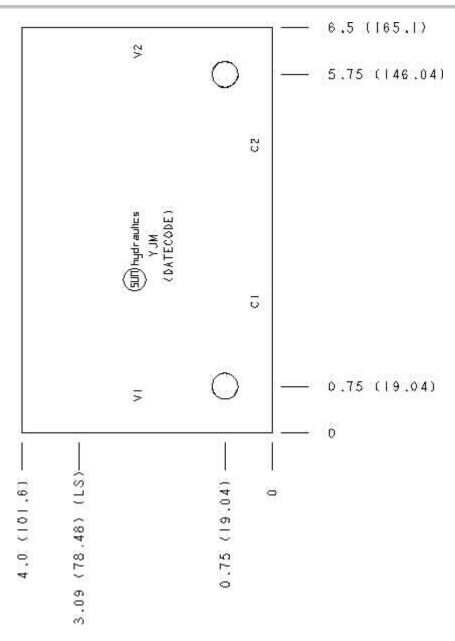

Port Headings and Sizes YJM All Ports

SAE 16

| Took  | anical  | Data |
|-------|---------|------|
| 1 501 | milicai | Data |

|                        | U.S. Units  | Metric Units |  |
|------------------------|-------------|--------------|--|
| Model Weight           | 4.24 lb.    | 1.92 kg.     |  |
| Cavity                 | T-17A       |              |  |
| Body Features          | Cross pilot |              |  |
| Body Type              | Line mount  |              |  |
| Interface              | None        |              |  |
| Open Cavity Quantity   | 2           |              |  |
| Mounting Hole Diameter | .41 in.     | 10,4 mm      |  |
| Mounting Hole Depth    | Thr         | Through      |  |
| Mounting Hole Quantity |             | 2            |  |
|                        |             |              |  |