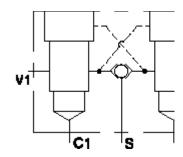

Functional Group:

Products: Manifolds: Line mount: Counterbalance: 3 Port: Cross pilot with shuttle

Aluminum Body Pressure Rating: 3000 psi (210 bar) Ductile Iron Body Pressure Rating: 5000 psi (350 bar)

## Face: 6

Cartridge extension measurement is to the centerline of the cartridge.

|                                      |                            |                                                                                 | U.S. Units               | Metric Un |  |
|--------------------------------------|----------------------------|---------------------------------------------------------------------------------|--------------------------|-----------|--|
| Cavity                               |                            |                                                                                 | Т                        | -2A       |  |
| Body Features                        |                            |                                                                                 | Cross pilot with shuttle |           |  |
| Body Type                            |                            |                                                                                 | Line mount               |           |  |
| Interface                            |                            |                                                                                 | N                        | None      |  |
| Open Cavity Quantity                 |                            |                                                                                 | 2                        |           |  |
| Mounting Hole Diameter               |                            |                                                                                 | .41 in.                  | 10,4 mm   |  |
| Mounting Hole Depth                  |                            |                                                                                 | Through                  |           |  |
| Mounting Hole Quantity               |                            |                                                                                 | 2                        |           |  |
| Option Selection                     |                            |                                                                                 |                          | U.S. D    |  |
| Option Selection                     | Model Code<br>YHK<br>YHK/S | Description<br>Aluminum, Buna-N, U.S. Units<br>Ductile Iron, Buna-N, U.S. Units |                          | U.S. D    |  |
| Option Selection  Display Components | YHK                        | Aluminum, Buna-N, U.S. Units                                                    |                          | U.S. D    |  |
|                                      | YHK                        | Aluminum, Buna-N, U.S. Units<br>Ductile Iron, Buna-N, U.S. Units                | Quantity                 | U.S. D    |  |