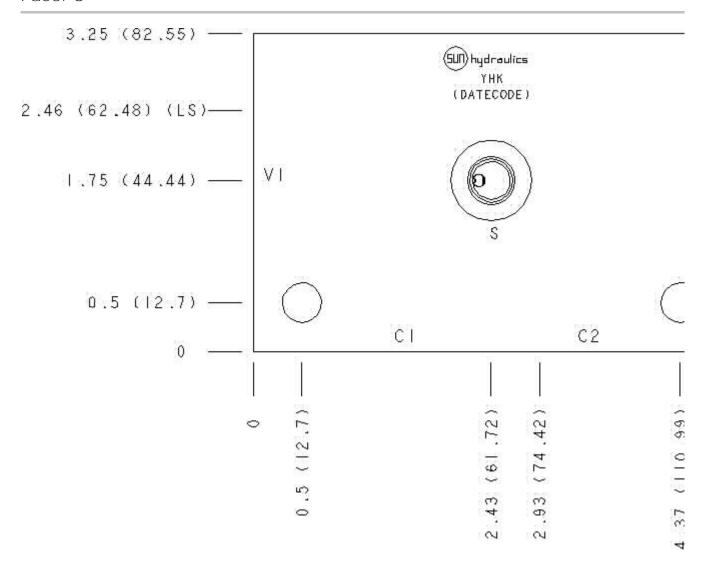

## Face: 6

Cartridge extension measurement is to the centerline of the cartridge.

|                                      |                            |                                                                                 | U.S. Units               | Metric Un |  |
|--------------------------------------|----------------------------|---------------------------------------------------------------------------------|--------------------------|-----------|--|
| Cavity                               |                            |                                                                                 | Т                        | -2A       |  |
| Body Features                        |                            |                                                                                 | Cross pilot with shuttle |           |  |
| Body Type                            |                            |                                                                                 | Line mount               |           |  |
| Interface                            |                            |                                                                                 | N                        | None      |  |
| Open Cavity Quantity                 |                            |                                                                                 | 2                        |           |  |
| Mounting Hole Diameter               |                            |                                                                                 | .41 in.                  | 10,4 mm   |  |
| Mounting Hole Depth                  |                            |                                                                                 | Through                  |           |  |
| Mounting Hole Quantity               |                            |                                                                                 | 2                        |           |  |
| Option Selection                     |                            |                                                                                 |                          | U.S. D    |  |
| Option Selection                     | Model Code<br>YHK<br>YHK/S | Description<br>Aluminum, Buna-N, U.S. Units<br>Ductile Iron, Buna-N, U.S. Units |                          | U.S. D    |  |
| Option Selection  Display Components | YHK                        | Aluminum, Buna-N, U.S. Units                                                    |                          | U.S. D    |  |
|                                      | YHK                        | Aluminum, Buna-N, U.S. Units<br>Ductile Iron, Buna-N, U.S. Units                | Quantity                 | U.S. D    |  |