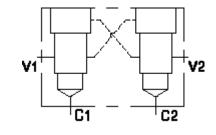

Model: YEK

Aluminum Body Pressure Rating: 3000 psi (210 bar) Ductile Iron Body Pressure Rating: 5000 psi (350 bar)

## Face: 6

Cartridge extension measurement is to the centerline of the cartridge.

SAE 10

Port Headings and Sizes YEK All Ports

Technical DataU.S. UnitsMetric UnitsModel Weight1.06 lb.0.48 kg.CavityT-11ABody FeaturesCross pilotBody TypeLine mount