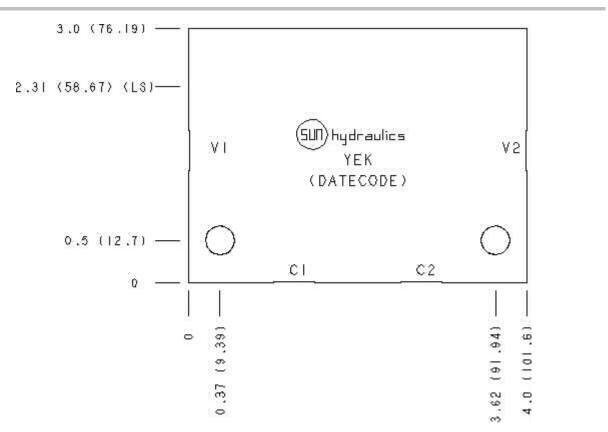

## Face: 6

Cartridge extension measurement is to the centerline of the cartridge.

SAE 10

Port Headings and Sizes YEK All Ports

Technical DataU.S. UnitsMetric UnitsModel Weight1.06 lb.0.48 kg.CavityT-11ABody FeaturesCross pilotBody TypeLine mount

| Interface              |                            |                                                                                 |         | None    |               |
|------------------------|----------------------------|---------------------------------------------------------------------------------|---------|---------|---------------|
| Open Cavity Quantity   |                            |                                                                                 |         | 2       |               |
| Mounting Hole Diameter |                            |                                                                                 | .34 in. |         | 8.6 mm        |
| Mounting Hole Depth    |                            |                                                                                 |         | Through |               |
| Mounting Hole Quantity |                            |                                                                                 |         | 2       |               |
|                        |                            |                                                                                 |         |         |               |
| Option Selection       |                            |                                                                                 |         |         | U.S. Dollar 💌 |
|                        | Model Code<br>YEK<br>YEK/S | Description<br>Aluminum, Buna-N, U.S. Units<br>Ductile Iron, Buna-N, U.S. Units |         |         |               |