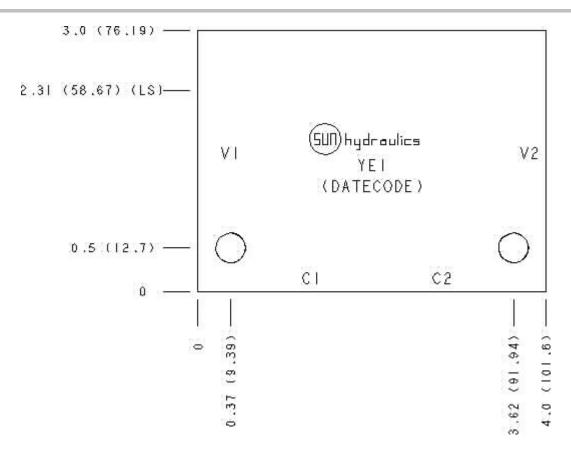

## Face: 6

Cartridge extension measurement is to the centerline of the cartridge.

| Port | Headings | and | Sizes |
|------|----------|-----|-------|
|      | _        |     |       |

| YEI | Port C1 | SAE 6 |
|-----|---------|-------|
| YEI | Port C2 | SAE 6 |
| YEI | Port V1 | SAE 6 |
| YEI | Port V2 | SAE 6 |

## Technical Data

| Model Weight           | 1.16 lb.    | 0.53 kg. |  |
|------------------------|-------------|----------|--|
| Cavity                 | T-11A       |          |  |
| Body Features          | Cross pilot |          |  |
| Body Type              | Line mount  |          |  |
| Interface              | None        |          |  |
| Open Cavity Quantity   | 2           | 2        |  |
| Mounting Hole Diameter | .34 in.     | 8.6 mm   |  |
| Mounting Hole Depth    | Through     | Through  |  |
| Mounting Hole Quantity | 2           | 2        |  |