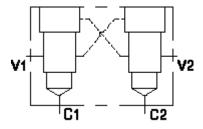

Functional Group: Model:

Products: Manifolds: Line mount: Counterbalance: 3 Port: Cross pilot

YEI

Aluminum Body Pressure Rating: 3000 psi (210 bar) Ductile Iron Body Pressure Rating: 5000 psi (350 bar)