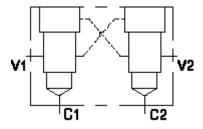

Functional Group: Model:

Products: Manifolds: Line mount: Counterbalance: 3 Port: Cross pilot

YEC

Aluminum Body Pressure Rating: 3000 psi (210 bar) Ductile Iron Body Pressure Rating: 5000 psi (350 bar)

## Face: 6

Cartridge extension measurement is to the centerline of the cartridge.

Port Headings and Sizes

1/2" NPTF YEC All Ports

Technical Data

| reeninear bata |             |              |
|----------------|-------------|--------------|
|                | U.S. Units  | Metric Units |
| Model Weight   | 1.11 lb.    | 0.50 kg.     |
| Cavity         | T-11A       |              |
| Body Features  | Cross pilot |              |
| Body Type      | Line mount  |              |