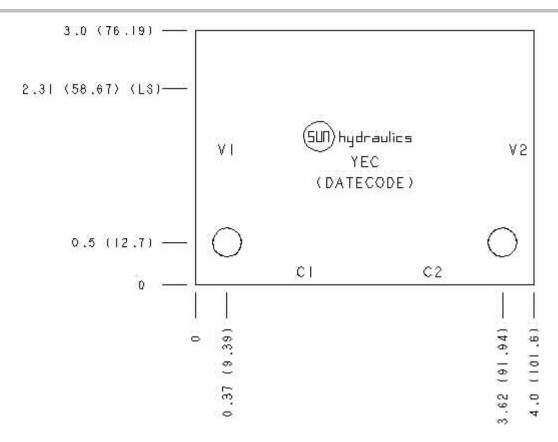

## Face: 6

Cartridge extension measurement is to the centerline of the cartridge.

Port Headings and Sizes

1/2" NPTF YEC All Ports

Technical Data

| reeninear bata |             |              |
|----------------|-------------|--------------|
|                | U.S. Units  | Metric Units |
| Model Weight   | 1.11 lb.    | 0.50 kg.     |
| Cavity         | T-11A       |              |
| Body Features  | Cross pilot |              |
| Body Type      | Line mount  |              |

| Interface              | None           |
|------------------------|----------------|
| Open Cavity Quantity   | 2              |
| Mounting Hole Diameter | .34 in. 8.6 mm |
| Mounting Hole Depth    | Through        |
| Mounting Hole Quantity | 2              |