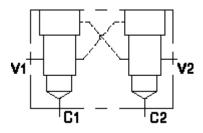

Functional Group: Model:

Products: Manifolds: Line mount: Counterbalance: 3 Port: Cross pilot

YEB

Aluminum Body Pressure Rating: 3000 psi (210 bar) Ductile Iron Body Pressure Rating: 5000 psi (350 bar)

## Face: 6

Cartridge extension measurement is to the centerline of the cartridge.

Port Headings and Sizes

All Ports 3/8" NPTF YEB