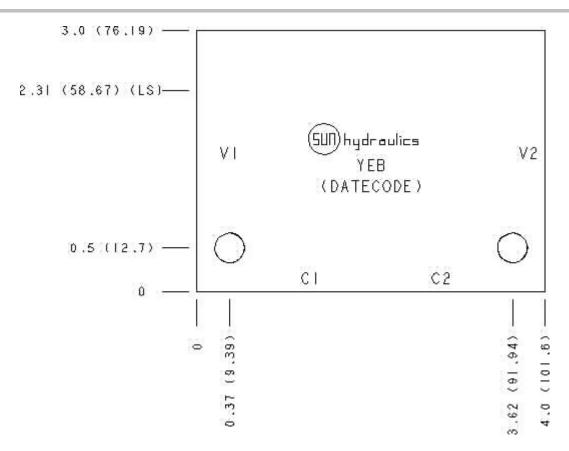

## Face: 6

Cartridge extension measurement is to the centerline of the cartridge.

Port Headings and Sizes

All Ports 3/8" NPTF YEB

| Body Type              | Line mount     |  |
|------------------------|----------------|--|
| Interface              | None           |  |
| Open Cavity Quantity   | 2              |  |
| Mounting Hole Diameter | .34 in. 8.6 mm |  |
| Mounting Hole Depth    | Through        |  |
| Mounting Hole Quantity | 2              |  |