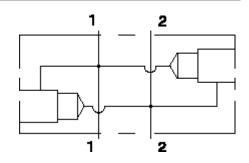

Functional Group:

Products: Manifolds: Line mount: Relief: 2 Port: Cross port

YBJ

Aluminum Body Pressure Rating: 3000 psi (210 bar) Ductile Iron Body Pressure Rating: 5000 psi (350 bar)

## Face: 6

Cartridge extension measurement is to the centerline of the cartridge.

Port Headings and Sizes

YBJ All Ports SAE 8

Technical Data

|                        | U.S. Units | Metric Units |
|------------------------|------------|--------------|
| Model Weight           | 1.38 lb.   | 0.63 kg.     |
| Cavity                 | T-3A       |              |
| Body Features          | Cross port |              |
| Body Type              | Line mount |              |
| Interface              | None       |              |
| Open Cavity Quantity   | 2          |              |
| Mounting Hole Diameter | .34 in.    | 8.6 mm       |
| Mounting Hole Depth    | Through    |              |
| Mounting Hole Quantity | 2          |              |