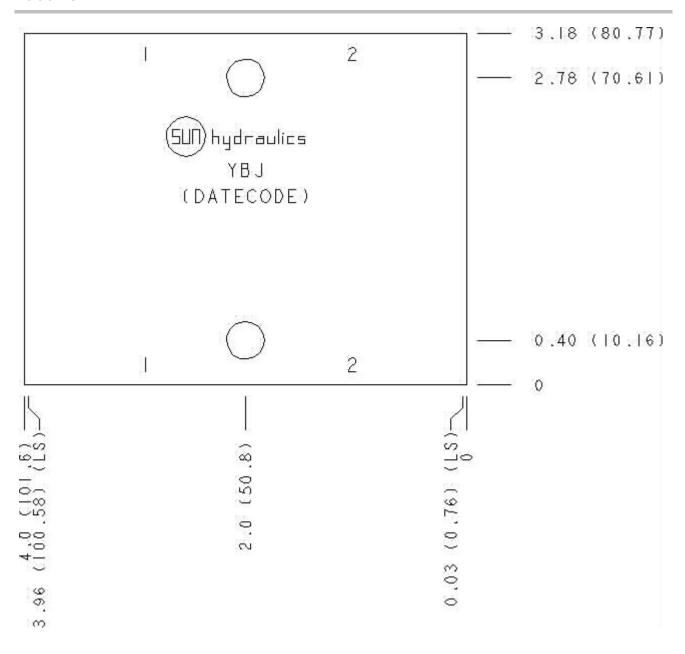

## Face: 6

Cartridge extension measurement is to the centerline of the cartridge.

Port Headings and Sizes

YBJ All Ports SAE 8

Technical Data

|                        | U.S. Units | Metric Units |
|------------------------|------------|--------------|
| Model Weight           | 1.38 lb.   | 0.63 kg.     |
| Cavity                 | T-3A       |              |
| Body Features          | Cross port |              |
| Body Type              | Line mount |              |
| Interface              | None       |              |
| Open Cavity Quantity   | 2          |              |
| Mounting Hole Diameter | .34 in.    | 8.6 mm       |
| Mounting Hole Depth    | Through    |              |
| Mounting Hole Quantity | 2          |              |