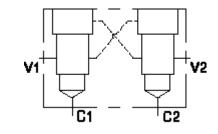

## Face: 6

Cartridge extension measurement is to the centerline of the cartridge.

Port Headings and Sizes YAL All Ports SAE 12

| Technical Data |            |              |  |
|----------------|------------|--------------|--|
|                | U.S. Units | Metric Units |  |
| Model Weight   | 1.45 lb.   | 0.66 kg.     |  |
| Cavity         | T-2A       |              |  |
| Body Features  | Cross      | Cross pilot  |  |
|                |            |              |  |