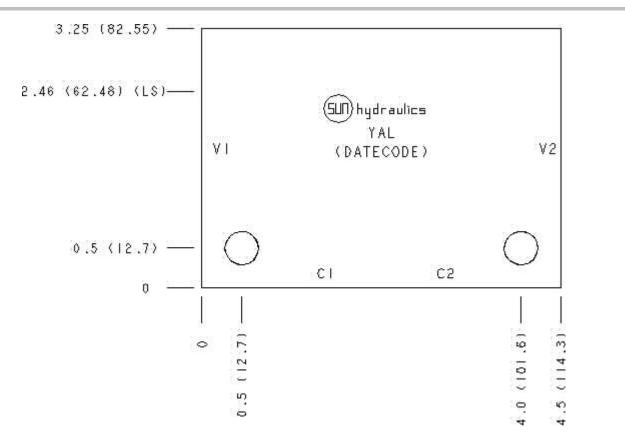

## Face: 6

Cartridge extension measurement is to the centerline of the cartridge.

Port Headings and Sizes YAL All Ports SAE 12

| Technical Data |            |              |  |
|----------------|------------|--------------|--|
|                | U.S. Units | Metric Units |  |
| Model Weight   | 1.45 lb.   | 0.66 kg.     |  |
| Cavity         | T-2A       |              |  |
| Body Features  | Cross      | Cross pilot  |  |
|                |            |              |  |