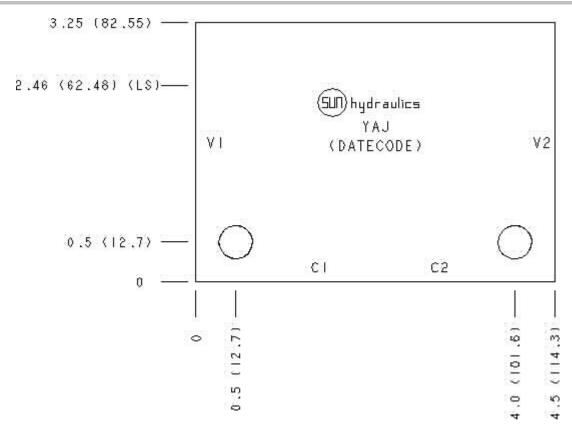

## Face: 6

Cartridge extension measurement is to the centerline of the cartridge.

Port Headings and Sizes

YAJ All Ports SAE 8

## Technical Data

|               | U.S. Units  | Metric Units |
|---------------|-------------|--------------|
| Model Weight  | 1.61 lb.    | 0.73 kg.     |
| Cavity        | T-2A        |              |
| Body Features | Cross pilot |              |
| ·             |             |              |

| Body Type            | Line mount |
|----------------------|------------|
| Interface            | None       |
| Open Cavity Quantity | 2          |
|                      |            |
|                      |            |