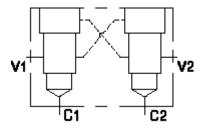

Functional Group: Model:

Products: Manifolds: Line mount: Counterbalance: 3 Port: Cross pilot

YAJ

Aluminum Body Pressure Rating: 3000 psi (210 bar) Ductile Iron Body Pressure Rating: 5000 psi (350 bar)

## Face: 6

Cartridge extension measurement is to the centerline of the cartridge.

Port Headings and Sizes

YAJ All Ports SAE 8