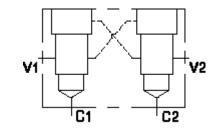

## Face: 6

Cartridge extension measurement is to the centerline of the cartridge.

Port Headings and Sizes

YAD All Ports 3/4" NPTF

| Technical Data |             |              |
|----------------|-------------|--------------|
|                | U.S. Units  | Metric Units |
| Model Weight   | 1.51 lb.    | 0.68 kg.     |
| Cavity         | T-2A        |              |
| Body Features  | Cross pilot |              |
| Body Foddaroo  | 0,000       | , pilo       |