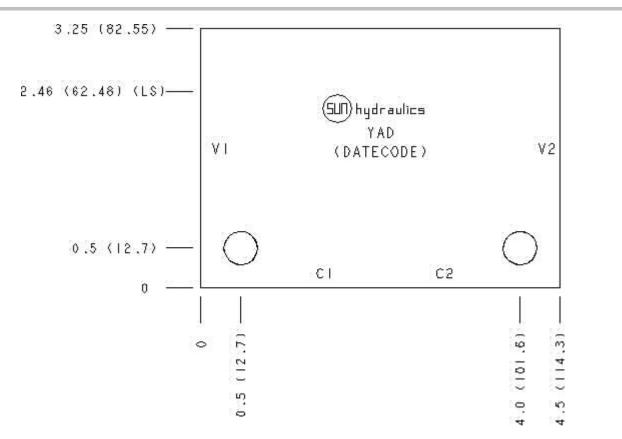

## Face: 6

Cartridge extension measurement is to the centerline of the cartridge.

Port Headings and Sizes

YAD All Ports 3/4" NPTF

| Technical Data |             |              |
|----------------|-------------|--------------|
|                | U.S. Units  | Metric Units |
| Model Weight   | 1.51 lb.    | 0.68 kg.     |
| Cavity         | T-2A        |              |
| Body Features  | Cross pilot |              |
| Body Foddaroo  | 0,000       | , pilo       |