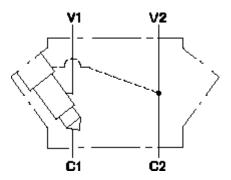

Functional Group: Model: XVI

Products: Manifolds: Line mount: Counterbalance: 3 Port: Inline, cross pilot

Face: 10

Port Headings and Sizes All Ports XVI

SAE 8

| Technical Data         |                     |              |
|------------------------|---------------------|--------------|
|                        | U.S. Units          | Metric Units |
| Cavity                 | T-11A               |              |
| Body Features          | Inline, cross pilot |              |
| Body Type              | Line mount          |              |
| Interface              | None                |              |
| Open Cavity Quantity   | 1                   |              |
| Mounting Hole Diameter | .34 in.             | 8.6 mm       |
| Mounting Hole Depth    | Through             |              |
| Mounting Hole Quantity | 2                   |              |
| Model Weight           | 1.47 lb.            | 0.67 kg.     |