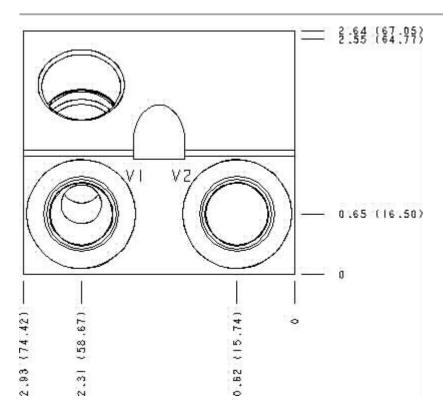

Functional Group: Model: XVI

Products: Manifolds: Line mount: Counterbalance: 3 Port: Inline, cross pilot

Face: 10

Port Headings and Sizes All Ports XVI

SAE 8

| Technical Data         |                     |              |
|------------------------|---------------------|--------------|
|                        | U.S. Units          | Metric Units |
| Cavity                 | T-11A               |              |
| Body Features          | Inline, cross pilot |              |
| Body Type              | Line mount          |              |
| Interface              | None                |              |
| Open Cavity Quantity   | 1                   |              |
| Mounting Hole Diameter | .34 in.             | 8.6 mm       |
| Mounting Hole Depth    | Through             |              |
| Mounting Hole Quantity | 2                   |              |
| Model Weight           | 1.47 lb.            | 0.67 kg.     |