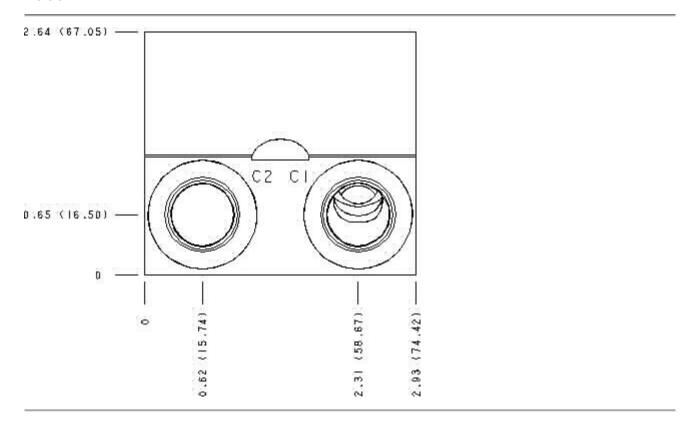

Functional Group: Model: XVI

Products: Manifolds: Line mount: Counterbalance: 3 Port: Inline, cross pilot

Face: 10

Port Headings and Sizes All Ports XVI

SAE 8

| Technical Data         |                     |              |
|------------------------|---------------------|--------------|
|                        | U.S. Units          | Metric Units |
| Cavity                 | T-11A               |              |
| Body Features          | Inline, cross pilot |              |
| Body Type              | Line mount          |              |
| Interface              | None                |              |
| Open Cavity Quantity   | 1                   |              |
| Mounting Hole Diameter | .34 in.             | 8.6 mm       |
| Mounting Hole Depth    | Through             |              |
| Mounting Hole Quantity | 2                   |              |
| Model Weight           | 1.47 lb.            | 0.67 kg.     |