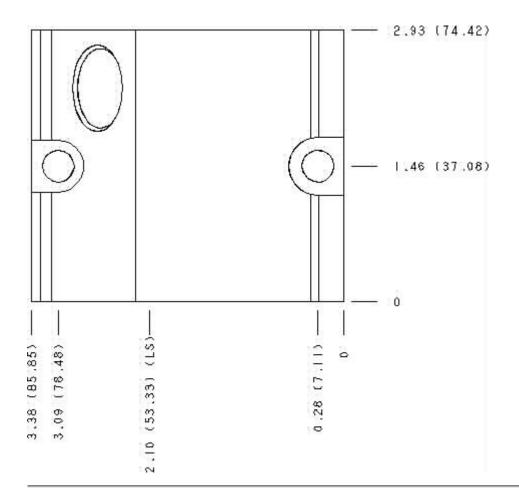

Functional Group: Model: XVI

Products: Manifolds: Line mount: Counterbalance: 3 Port: Inline, cross pilot

Face: 10

Port Headings and Sizes All Ports XVI

SAE 8

| Technical Data         |                     |              |
|------------------------|---------------------|--------------|
|                        | U.S. Units          | Metric Units |
| Cavity                 | T-11A               |              |
| Body Features          | Inline, cross pilot |              |
| Body Type              | Line mount          |              |
| Interface              | None                |              |
| Open Cavity Quantity   | 1                   |              |
| Mounting Hole Diameter | .34 in.             | 8.6 mm       |
| Mounting Hole Depth    | Through             |              |
| Mounting Hole Quantity | 2                   |              |
| Model Weight           | 1.47 lb.            | 0.67 kg.     |