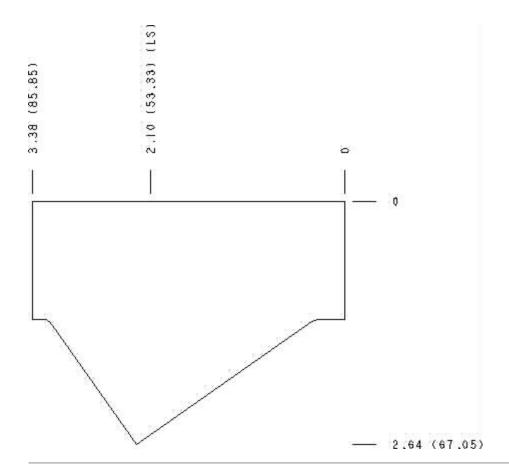

Functional Group: Model: XVI

Products: Manifolds: Line mount: Counterbalance: 3 Port: Inline, cross pilot

Face: 10

Port Headings and Sizes All Ports XVI

SAE 8

| Technical Data         |                     |              |
|------------------------|---------------------|--------------|
|                        | U.S. Units          | Metric Units |
| Cavity                 | T-11A               |              |
| Body Features          | Inline, cross pilot |              |
| Body Type              | Line mount          |              |
| Interface              | None                |              |
| Open Cavity Quantity   | 1                   |              |
| Mounting Hole Diameter | .34 in.             | 8.6 mm       |
| Mounting Hole Depth    | Through             |              |
| Mounting Hole Quantity | 2                   |              |
| Model Weight           | 1.47 lb.            | 0.67 kg.     |