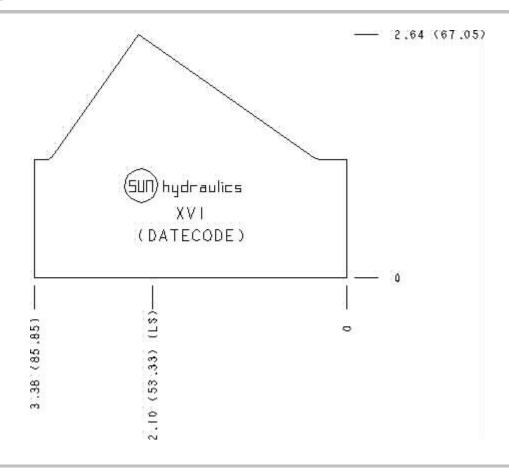

Functional Group: Model: XVI

Products: Manifolds: Line mount: Counterbalance: 3 Port: Inline, cross pilot

Face: 10

Port Headings and Sizes All Ports XVI

SAE 8

| Technical Data         |                     |              |
|------------------------|---------------------|--------------|
|                        | U.S. Units          | Metric Units |
| Cavity                 | T-11A               |              |
| Body Features          | Inline, cross pilot |              |
| Body Type              | Line mount          |              |
| Interface              | None                |              |
| Open Cavity Quantity   | 1                   |              |
| Mounting Hole Diameter | .34 in.             | 8.6 mm       |
| Mounting Hole Depth    | Through             |              |
| Mounting Hole Quantity | 2                   |              |
| Model Weight           | 1.47 lb.            | 0.67 kg.     |