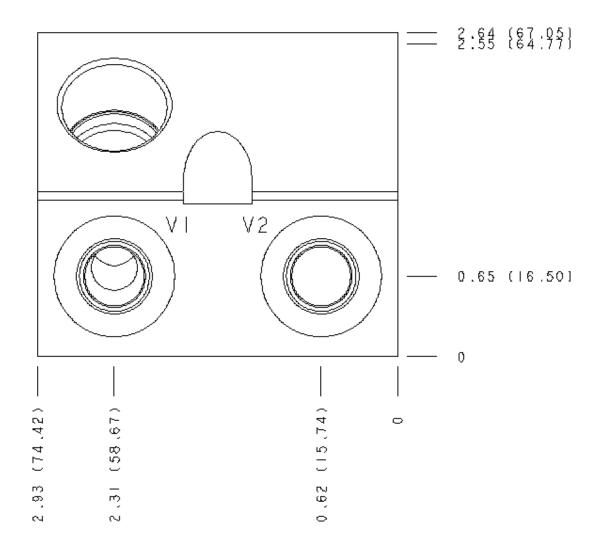

|
| Mounting Hole Quantity | 2                   |

**NOTES** *Important:* Carefully consider the maximum system pressure. The pressure rating of the manifold is dependent on the manifold material, with the port type/size a secondary consideration. Manifolds constructed of aluminum are not rated for pressures higher than 3000 psi (210 bar), regardless of the port type/size specified.

## PORT DESIGNATORS

| Modifiers | Ports             |
|-----------|-------------------|
| XVH       | All Ports: SAE 6; |

### CONFIGURATION OPTIONS Model Code Example: XVH

MODIFIER

#### 6061-T651 Aluminum, Buna-N

/S 65-45-12 Ductile Iron, Buna-N, Blackened

# MANIFOLD FACES

### FACE GRID

| 1 | 2  | 3  | 4  |
|---|----|----|----|
| 5 | 6  | 7  | 8  |
| 9 | 10 | 11 | 12 |



Face 6



Face 9



Face 10



Face 11