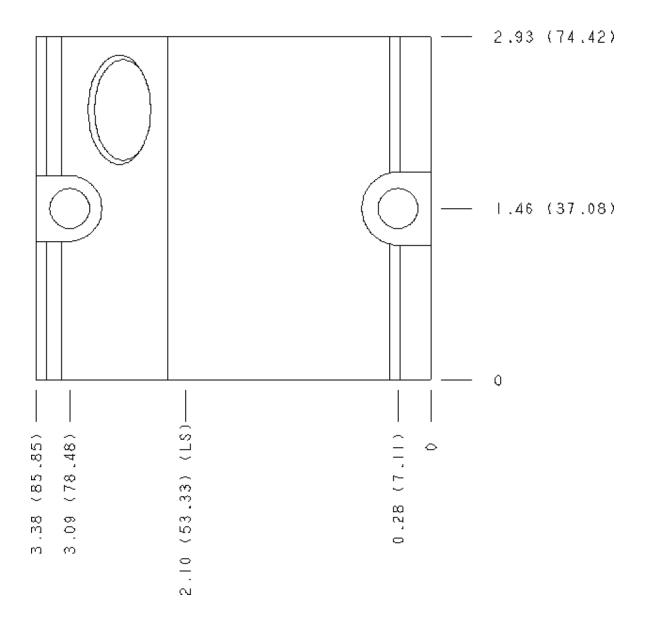

Through             |
| Mounting Hole Quantity | 2                   |

**NOTES** *Important:* Carefully consider the maximum system pressure. The pressure rating of the manifold is dependent on the manifold material, with the port type/size a secondary consideration. Manifolds constructed of aluminum are not rated for pressures higher than 3000 psi (210 bar), regardless of the port type/size specified.

## PORT DESIGNATORS

| Modifiers | Ports             |
|-----------|-------------------|
| XVH       | All Ports: SAE 6; |

### CONFIGURATION OPTIONS Model Code Example: XVH

MODIFIER

#### 6061-T651 Aluminum, Buna-N

/S 65-45-12 Ductile Iron, Buna-N, Blackened

# MANIFOLD FACES

### FACE GRID

| 1 | 2  | 3  | 4  |
|---|----|----|----|
| 5 | 6  | 7  | 8  |
| 9 | 10 | 11 | 12 |



Face 6



Face 9



Face 10



Face 11