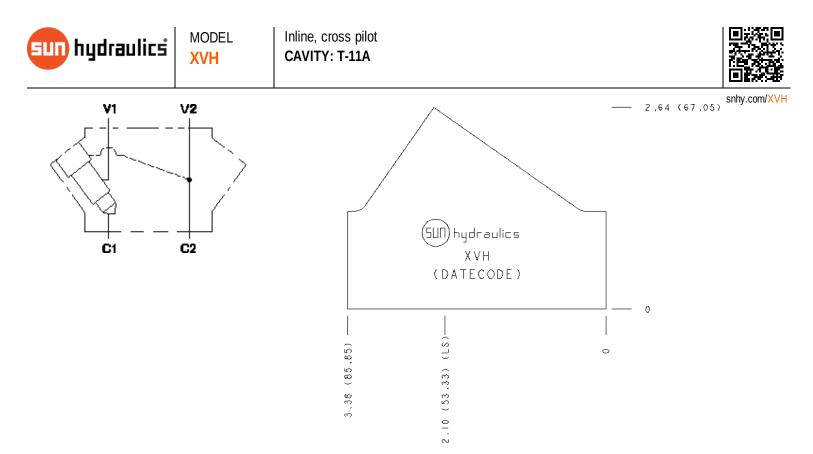

# **TECHNICAL DATA**

| Body Type              | Line mount          |
|------------------------|---------------------|
| Interface              | None                |
| Body Features          | Inline, cross pilot |
| Mounting Hole Diameter | .34 in.             |
| Mounting Hole Depth    | Through             |
| Mounting Hole Quantity | 2                   |

## PORT DESIGNATORS

| Modifiers | Ports             |
|-----------|-------------------|
| XVH       | All Ports: SAE 6; |