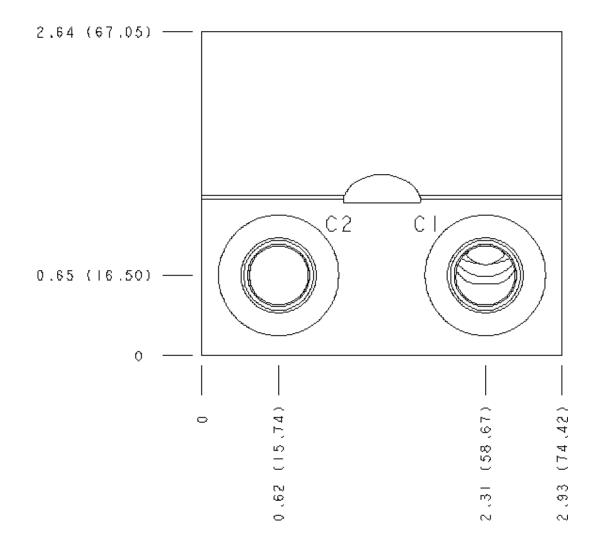

## PORT DESIGNATORS

| Modifiers | Ports             |
|-----------|-------------------|
| XVH       | All Ports: SAE 6; |