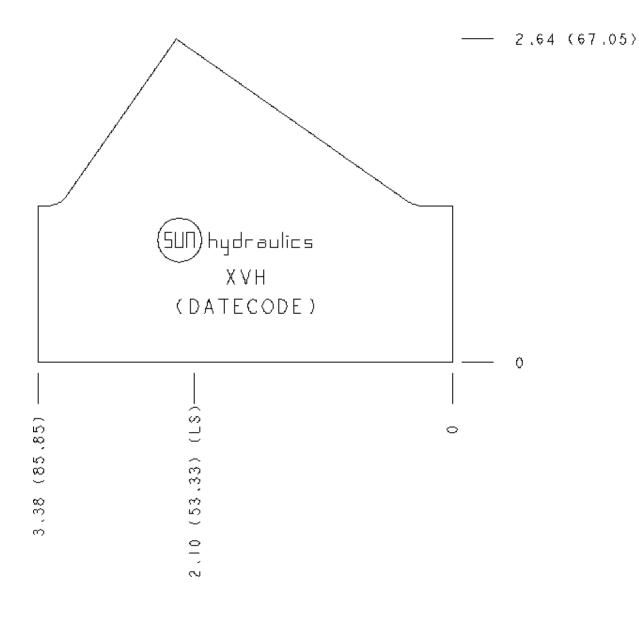

# **TECHNICAL DATA**

| Body Type              | Line mount          |
|------------------------|---------------------|
| Interface              | None                |
| Body Features          | Inline, cross pilot |
| Mounting Hole Diameter | .34 in.             |
| Mounting Hole Depth    | Through             |
| Mounting Hole Quantity | 2                   |