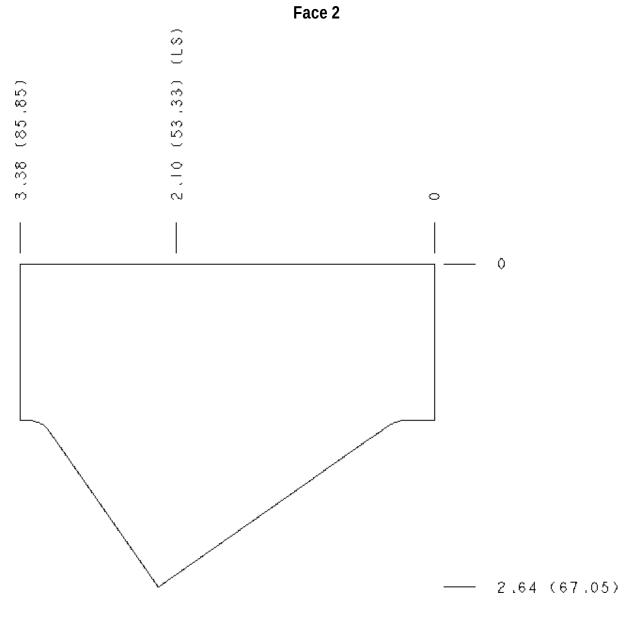

Depth    | Through             |
| Mounting Hole Quantity | 2                   |

**NOTES** *Important:* Carefully consider the maximum system pressure. The pressure rating of the manifold is dependent on the manifold material, with the port type/size a secondary consideration. Manifolds constructed of aluminum are not rated for pressures higher than 3000 psi (210 bar), regardless of the port type/size specified.

## PORT DESIGNATORS

| Modifiers | Ports             |
|-----------|-------------------|
| XVH       | All Ports: SAE 6; |

### CONFIGURATION OPTIONS Model Code Example: XVH

MODIFIER

#### 6061-T651 Aluminum, Buna-N

/S 65-45-12 Ductile Iron, Buna-N, Blackened

# MANIFOLD FACES

### FACE GRID

| 1 | 2  | 3  | 4  |
|---|----|----|----|
| 5 | 6  | 7  | 8  |
| 9 | 10 | 11 | 12 |



Face 6



Face 9



Face 10



Face 11