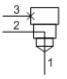

MODEL

Port 1 to 2 open, port 3 blocked cavity plug

SERIES 3 / CAVITY: T-17A

sunhydraulics.com/model/XHOA

PORTI

This cavity plug allows ports 1 and 2 to remain open and blocks port 3.