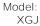

Cartridge extension measurement is to the centerline of the cartridge.

| XGJ | Ports C1, C2, V1, V2 | SAE 8 |
|-----|----------------------|-------|
| XGJ | Shuttle Port         | SAE 4 |

|                        | U.S. Units      | Metric Units                     |  |  |
|------------------------|-----------------|----------------------------------|--|--|
| Model Weight           | 1.63 lb.        | 0.74 kg.                         |  |  |
| Cavity                 | T-11A           |                                  |  |  |
| Body Features          | Inline, cross p | Inline, cross pilot with shuttle |  |  |
| Body Type              | Line            | Line mount                       |  |  |
| Interface              | None            |                                  |  |  |
| Open Cavity Quantity   |                 | 2                                |  |  |
| Nounting Hole Diameter | .34 in.         | 8.6 mm                           |  |  |
| Mounting Hole Depth    | Thr             | Through                          |  |  |
| Mounting Hole Quantity | 2               |                                  |  |  |