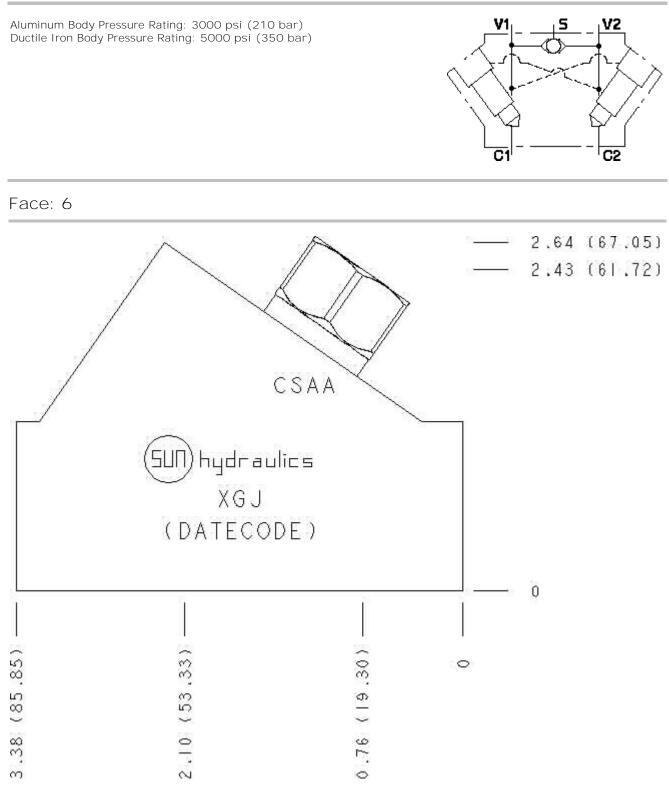

Cartridge extension measurement is to the centerline of the cartridge.

| XGJ | Ports C1, C2, V1, V2 | SAE 8 |
|-----|----------------------|-------|
| XGJ | Shuttle Port         | SAE 4 |

|                        | U.S. Units      | Metric Units                     |  |  |
|------------------------|-----------------|----------------------------------|--|--|
| Model Weight           | 1.63 lb.        | 0.74 kg.                         |  |  |
| Cavity                 | T-11A           |                                  |  |  |
| Body Features          | Inline, cross p | Inline, cross pilot with shuttle |  |  |
| Body Type              | Line            | Line mount                       |  |  |
| Interface              | None            |                                  |  |  |
| Open Cavity Quantity   |                 | 2                                |  |  |
| Nounting Hole Diameter | .34 in.         | 8.6 mm                           |  |  |
| Mounting Hole Depth    | Thr             | Through                          |  |  |
| Mounting Hole Quantity | 2               |                                  |  |  |