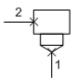

## Model: XGCA-XXN All ports blocked cavity plug

This cavity plug blocks all ports.