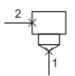

This cavity plug blocks all ports.

## TECHNICAL DATA

NOTE: DATA MAY VARY BY CONFIGURATION. SEE CONFIGURATION SECTION.

| Cavity                     | T-10A                   | Т-10А                   |  |
|----------------------------|-------------------------|-------------------------|--|
| Series                     | 1                       | 1                       |  |
| Maximum Operating Pressure | 5000 psi                | 5000 psi                |  |
| Port Configuration         | 2 Port                  | 2 Port                  |  |
| Valve Hex Size             | 7/8 in.                 | 7/8 in.                 |  |
| Valve Installation Torque  | 30 - 35 lbf ft          | 30 - 35 lbf ft          |  |
| Seal kit - Cartridge       | Buna: 990010007         | Buna: 990010007         |  |
| Seal kit - Cartridge       | Polyurethane: 990010002 | Polyurethane: 990010002 |  |
| Seal kit - Cartridge       | Viton: 990010006        | Viton: 990010006        |  |
| Model Weight               | 0.20 lb.                | 0.20 lb.                |  |