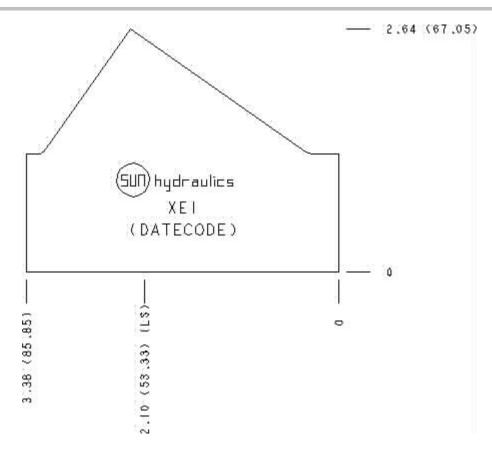

Face: 10

Cartridge extension measurement is to the centerline of the cartridge.

Port Headings and Sizes
XEI All Ports SAE 6

Technical Data

| rechinical Data |            |                     |  |
|-----------------|------------|---------------------|--|
|                 | U.S. Units | Metric Units        |  |
| Model Weight    | 1.46 lb.   | 0.66 kg.            |  |
| Cavity          | T-1        | T-11A               |  |
| Body Features   | Inline, cr | Inline, cross pilot |  |