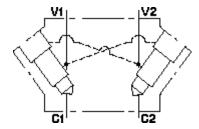

Functional Group: Model: Products: Manifolds: Line mount: Counterbalance: 3 Port: 2 Cavity, Inline, cross pilot XEI

Aluminum Body Pressure Rating: 3000 psi (210 bar) Ductile Iron Body Pressure Rating: 5000 psi (350 bar)

Face: 10

Cartridge extension measurement is to the centerline of the cartridge.

Port Headings and Sizes
XEI All Ports SAE 6

Technical Data

| rechinical Data |            |                     |  |
|-----------------|------------|---------------------|--|
|                 | U.S. Units | Metric Units        |  |
| Model Weight    | 1.46 lb.   | 0.66 kg.            |  |
| Cavity          | T-1        | T-11A               |  |
| Body Features   | Inline, cr | Inline, cross pilot |  |

| Body Type              | Line mount     |  |
|------------------------|----------------|--|
| Interface              | None           |  |
| Open Cavity Quantity   | 2              |  |
| Mounting Hole Diameter | .34 in. 8.6 mm |  |
| Mounting Hole Depth    | Through        |  |
| Mounting Hole Quantity | 2              |  |