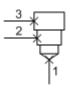

## All ports blocked cavity plug

Capacity:

Functional Group:

Products: Accessories: Cavity Plugs: 3 Port Cavities: All Ports Blocked

Model: XECA-XXN

Product Description

This cavity plug blocks all ports.

Download