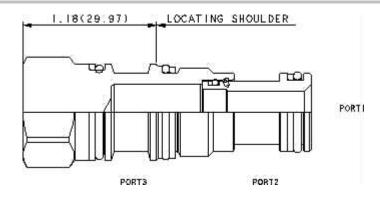

## Technical Data

|                           | U.S. Units         | Metric Units |
|---------------------------|--------------------|--------------|
| Model Weight              | 0.24 lb.           | 0.11 kg.     |
| Cavity                    | T-11A              |              |
| Series (from Cavity)      | Series 1           |              |
| Valve Hex Size            | 7/8 in.            | 22,2 mm      |
| Valve Installation Torque | 30 - 35 lbf ft     | 45 - 50 Nm   |
| Seal Kits                 | Buna: 990-011-007  |              |
| Seal Kits                 | Viton: 990-011-006 |              |
|                           |                    |              |