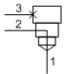

**MODEL XBOA** 

Port 1 to 2 open, port 3 blocked cavity plug

**SERIES 2 / CAVITY: T-2A** 

This cavity plug allows ports 1 and 2 to remain open and blocks port 3.