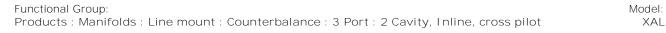

XAL

| Port Headings and Sizes |           |        |
|-------------------------|-----------|--------|
| XAL                     | All Ports | SAE 12 |

| Technical Data |                     |              |
|----------------|---------------------|--------------|
|                | U.S. Units          | Metric Units |
| Model Weight   | 2.45 lb.            | 1.11 kg.     |
| Cavity         | T-2A                |              |
| Body Features  | Inline, cross pilot |              |

| Body Type              | Line mount |        |
|------------------------|------------|--------|
| Interface              | None       |        |
| Open Cavity Quantity   | 2          |        |
| Mounting Hole Diameter | .34 in.    | 8.6 mm |
| Mounting Hole Depth    | Through    |        |
| Mounting Hole Quantity | 2          |        |