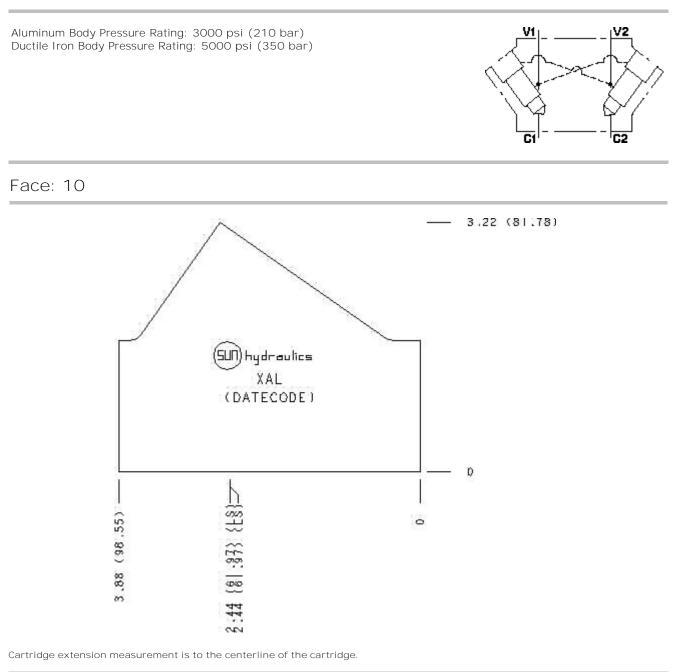

XAL

| Port Headings and Sizes |           |        |
|-------------------------|-----------|--------|
| XAL                     | All Ports | SAE 12 |

| Technical Data |                     |              |
|----------------|---------------------|--------------|
|                | U.S. Units          | Metric Units |
| Model Weight   | 2.45 lb.            | 1.11 kg.     |
| Cavity         | T-2A                |              |
| Body Features  | Inline, cross pilot |              |

| Body Type              | Line mount |        |
|------------------------|------------|--------|
| Interface              | None       |        |
| Open Cavity Quantity   | 2          |        |
| Mounting Hole Diameter | .34 in.    | 8.6 mm |
| Mounting Hole Depth    | Through    |        |
| Mounting Hole Quantity | 2          |        |