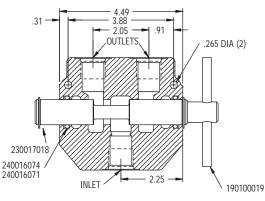

SEAL KIT 660590025

The PRINCE valve model RD-900 is a manual 3-way 2-position selector valve. This valve will allow one pump source to supply two separate circuits. Pushing the handle in diverts oil flow to port away from handle. Pulling the handle out diverts oil flow to port nearest handle.