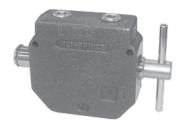

### MODEL RD-900 SELECTOR VALVE

| STANDARD MODELS  |                      |  |  |
|------------------|----------------------|--|--|
| MODEL#           | PORT SIZES           |  |  |
| RD-950<br>RD-975 | 1/2 NPTF<br>3/4 NPTF |  |  |

SEAL KIT 660590025

The PRINCE valve model RD-900 is a manual 3-way 2-position selector valve. This valve will allow one pump source to supply two separate circuits. Pushing the handle in diverts oil flow to port away from handle. Pulling the handle out diverts oil flow to port nearest handle.