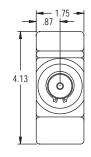

SEAL KIT 660590025

The PRINCE valve model RD-900 is a manual 3-way 2-position selector valve. This valve will allow one pump source to supply two separate circuits. Pushing the handle in diverts oil flow to port away from handle. Pulling the handle out diverts oil flow to port nearest handle.