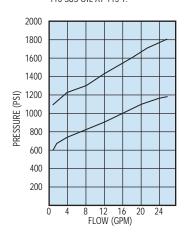

### MODEL RD-1800 BALL/SPRING TYPE DIRECT ACTING RELIEF

RELIEF VALVE CURVE AT VARIOUS SET POINTS 110 SUS OIL AT 115°F.

| STANDARD MODELS AVAILABLE |            |          |
|---------------------------|------------|----------|
| MODEL#                    | PORT SIZES | MAX FLOW |
| RD-1837S                  | 3/8 NPTF   | 8 GPM    |
| RD-1850H                  | 1/2 NPTF   | 16 GPM   |
| RD-1850S                  | 1/2 NPTF   | 16 GPM   |
| RD-1875S                  | 3/4 NPTF   | 20 GPM   |

The PRINCE valve model RD-1800 is a direct acting ball/spring type pressure relief. The valve is compact and simple in design. This type relief is fast opening and is well suited for pressure spike protection. The performance curves below indicate the low cracking pressure typical to ball/spring reliefs. Please refer to the model RV relief for a system pressure relief. The valve is available with a standard steel seat, model RD-1800S, or with a hardened seat, model RD-1800H. Both models are externally adjustable.

# RD-1800 P

NOTE: Relief settings are 1500 PSI @ 12 GPM. For non-standard relief settings specify PSI in hundreds and GPM after model number.

EX: RD-1850S-12-10 for 1200 PSI @ 10 GPM

SYMBOL