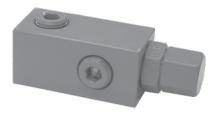

The PRINCE valve model RD-1800 is a direct acting ball/spring type pressure relief. The valve is compact and simple in design. This type relief is fast opening and is well suited for pressure spike protection. The performance curves below indicate the low cracking pressure typical to ball/spring reliefs. Please refer to the model RV relief for a system pressure relief. The valve is available with a standard steel seat, model RD-1800S, or with a hardened seat, model RD-1800H. Both models are externally adjustable.