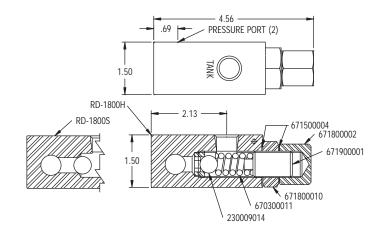

## MODEL RD-1800 PRESSURE RELIEF MODEL RD-900 SELECTOR VALVE

### MODEL RD-1800 BALL/SPRING TYPE DIRECT ACTING RELIEF

RELIEF VALVE CURVE AT VARIOUS SET POINTS 110 SUS OIL AT 115°F.

| STANDARD MODELS AVAILABLE |            |          |
|---------------------------|------------|----------|
| MODEL#                    | PORT SIZES | MAX FLOW |
| RD-1837S                  | 3/8 NPTF   | 8 GPM    |
| RD-1850H                  | 1/2 NPTF   | 16 GPM   |
| RD-1850S                  | 1/2 NPTF   | 16 GPM   |
| RD-1875S                  | 3/4 NPTF   | 20 GPM   |

### **VALVE SPECIFICATIONS:**

Capacity: 20 gpm max inlet flow

Pressure: 2500 psi max

Weight: 2 lb.

Adjustment Range: 1000 PSI to 2500 PSI

# RD-1800 P

NOTE: Relief settings are 1500 PSI @ 12 GPM. For non-standard relief settings specify PSI in hundreds and GPM after model number.

EX: RD-1850S-12-10 for 1200 PSI @ 10 GPM

SYMBOL