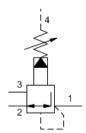

## Pilot operated, pressure reducing/relieving valve with drain to port 4

Externally drained, pilot-operated pressure reducing/relieving valves reduce a high primary pressure at the inlet (port 2) to a constant reduced pressure at port 1, with a full-flow relief function from port 1 to tank (port 3). Draining the pilot section at port 4 makes these valves insensitive to pressure at tank (port 3) and provides a means for remote control by pilot or 2-way valves.