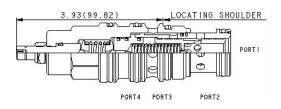

| Technical Data                                             |                                    | 1                  |
|------------------------------------------------------------|------------------------------------|--------------------|
|                                                            | U.S. Units                         | Metric Units       |
| Model Weight                                               | 1.53 lb.                           | 0.69 kg.           |
| Cavity                                                     | T-23A                              |                    |
| Capacity                                                   | 40 gpm                             | 160 L/min.         |
| Adjustment - Number of Clockwise Turns to Increase Setting | 5                                  |                    |
| Control Pilot Flow                                         | 15 - 20 in³/min.                   | 0,25 - 0,33 L/min. |
| Factory Pressure Settings Established at                   | blocked control port (dead headed) |                    |
| Maximum Operating Pressure                                 | 5000 psi                           | 350 bar            |
| Series (from Cavity)                                       | 3                                  |                    |
| Valve Hex Size                                             | 1 1/4 in.                          | 31,8 mm            |
| Valve Installation Torque                                  | 150 - 160 lbf ft                   | 200 - 215 Nm       |
| Adjustment Screw Hex Socket Size                           | 5/32 in.                           | 4 mm               |
| Adjustment Nut Hex Size                                    | 9/16 in.                           | 15 mm              |
| Adjustment Nut Torque                                      | 108 lbf in.                        | 12 Nm              |
| Seal Kits                                                  | Buna: 990-023-007                  |                    |
| Seal Kits                                                  | Viton: 990-023-006                 |                    |