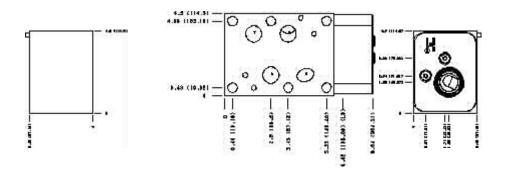

## Special Notes:

No Special Notes available for selected Model.

Functional Group:

Products: Manifolds: Sandwich: Counterbalance: ISO 08: On B, port 3 to A

and port 4 to T

Model: PBB

Face: 5

Cartridge extension measurement is to the centerline of the cartridge.

Products: Manifolds: Sandwich: Counterbalance: ISO 08: On B, port 3 to A

Model: and port 4 to T PBB

Face: 6

Cartridge extension measurement is to the centerline of the cartridge.

Functional Group:

Products: Manifolds: Sandwich: Counterbalance: ISO 08: On B, port 3 to A

and port 4 to T

Face: 10

Model:

**PBB** 

Cartridge extension measurement is to the centerline of the cartridge.

Functional Group: Products: Manifolds: Sandwich: Counterbalance: ISO 08: On B, port 3 to A

and port 4 to T

Face: 14

Model: PBB

Cartridge extension measurement is to the centerline of the cartridge.

Functional Group:

Products: Manifolds: Sandwich: Counterbalance: ISO

08: On B, port 3 to A and port 4 to T

Model: PBB