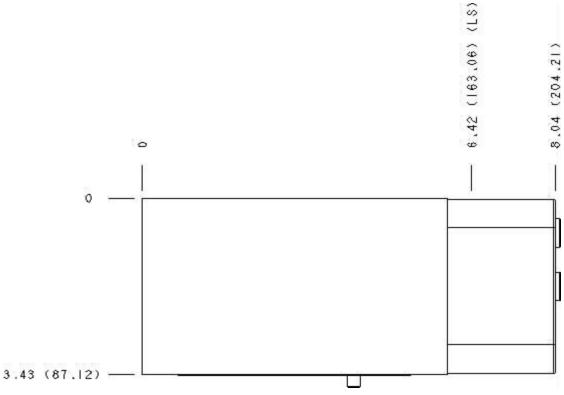

Functional Group: Model:

Products: Manifolds: Sandwich: Counterbalance: ISO 08: On B, port 3 to A and port 4 to T

PBB

Face: 7

Cartridge extension measurement is to the centerline of the cartridge.

Aluminum Body Pressure Rating: 3000 psi (210 bar)
Ductile Iron Body Pressure Rating: 5000 psi (350 bar)

## Technical Data

|                      | U.S. Units      | Metric Units                      |  |
|----------------------|-----------------|-----------------------------------|--|
| Model Weight         | 9.95 lb.        | 4.51 kg.                          |  |
| Cavity               | T-              | T-23A                             |  |
| Body Features        | On B, port 3 to | On B, port 3 to A and port 4 to T |  |
| Body Type            | San             | Sandwich                          |  |
| Interface            | IS              | ISO 08                            |  |
| Open Cavity Quantity | 1               |                                   |  |
| Stack Height         | 3.44 in.        | 87 mm                             |  |