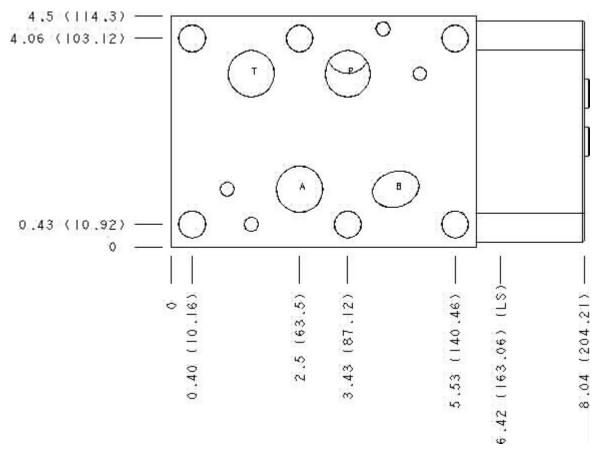

Functional Group: Model:

Products: Manifolds: Sandwich: Counterbalance: ISO 08: On B, port 3 to A and port 4 to T

PBB

Face: 7

Cartridge extension measurement is to the centerline of the cartridge.

Aluminum Body Pressure Rating: 3000 psi (210 bar)
Ductile Iron Body Pressure Rating: 5000 psi (350 bar)

## Technical Data

|                      | U.S. Units      | Metric Units                      |  |
|----------------------|-----------------|-----------------------------------|--|
| Model Weight         | 9.95 lb.        | 4.51 kg.                          |  |
| Cavity               | T-              | T-23A                             |  |
| Body Features        | On B, port 3 to | On B, port 3 to A and port 4 to T |  |
| Body Type            | San             | Sandwich                          |  |
| Interface            | IS              | ISO 08                            |  |
| Open Cavity Quantity | 1               |                                   |  |
| Stack Height         | 3.44 in.        | 87 mm                             |  |