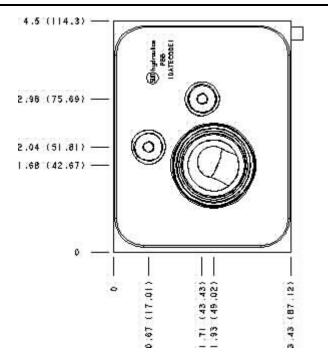

Functional Group: Model:

Products: Manifolds: Sandwich: Counterbalance: ISO 08: On B, port 3 to A and port 4 to T

PBB

Face: 7

Cartridge extension measurement is to the centerline of the cartridge.

Aluminum Body Pressure Rating: 3000 psi (210 bar)
Ductile Iron Body Pressure Rating: 5000 psi (350 bar)

## Technical Data

|                      | U.S. Units      | Metric Units                      |  |
|----------------------|-----------------|-----------------------------------|--|
| Model Weight         | 9.95 lb.        | 4.51 kg.                          |  |
| Cavity               | T-              | T-23A                             |  |
| Body Features        | On B, port 3 to | On B, port 3 to A and port 4 to T |  |
| Body Type            | San             | Sandwich                          |  |
| Interface            | IS              | ISO 08                            |  |
| Open Cavity Quantity | 1               |                                   |  |
| Stack Height         | 3.44 in.        | 87 mm                             |  |