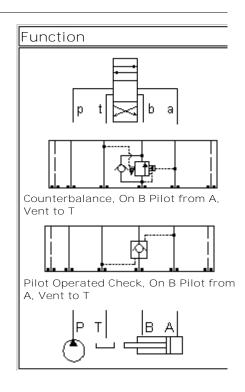

Functional Group: Model:

Products: Manifolds: Sandwich: Counterbalance: ISO 08: On B, port 3 to A and port 4 to T

PBB

Face: 7

Cartridge extension measurement is to the centerline of the cartridge.

Aluminum Body Pressure Rating: 3000 psi (210 bar)
Ductile Iron Body Pressure Rating: 5000 psi (350 bar)

## Special Notes:

No Special Notes available for selected Model.

Functional Group:

Products: Manifolds: Sandwich: Counterbalance: ISO 08: On B, port 3 to A

and port 4 to T

Model: PBB

Face: 5

Cartridge extension measurement is to the centerline of the cartridge.

Products: Manifolds: Sandwich: Counterbalance: ISO 08: On B, port 3 to A

Model: and port 4 to T PBB

Face: 6

Cartridge extension measurement is to the centerline of the cartridge.

Functional Group:

Products: Manifolds: Sandwich: Counterbalance: ISO 08: On B, port 3 to A

and port 4 to T

Face: 10

Model:

**PBB** 

Cartridge extension measurement is to the centerline of the cartridge.

Functional Group: Products: Manifolds: Sandwich: Counterbalance: ISO 08: On B, port 3 to A

and port 4 to T

Face: 14

Model: PBB

Cartridge extension measurement is to the centerline of the cartridge.

Functional Group:

Products: Manifolds: Sandwich: Counterbalance: ISO

08: On B, port 3 to A and port 4 to T

Model: PBB