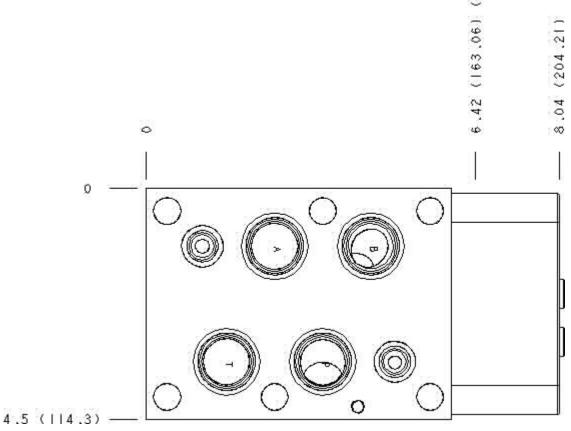

Functional Group: Model:

Products: Manifolds: Sandwich: Counterbalance: ISO 08: On B, port 3 to A and port 4 to T

PBB

Face: 7

Cartridge extension measurement is to the centerline of the cartridge.

Aluminum Body Pressure Rating: 3000 psi (210 bar)
Ductile Iron Body Pressure Rating: 5000 psi (350 bar)

## Technical Data

|                      | U.S. Units      | Metric Units                      |  |
|----------------------|-----------------|-----------------------------------|--|
| Model Weight         | 9.95 lb.        | 4.51 kg.                          |  |
| Cavity               | T-              | T-23A                             |  |
| Body Features        | On B, port 3 to | On B, port 3 to A and port 4 to T |  |
| Body Type            | San             | Sandwich                          |  |
| Interface            | IS              | ISO 08                            |  |
| Open Cavity Quantity | 1               |                                   |  |
| Stack Height         | 3.44 in.        | 87 mm                             |  |