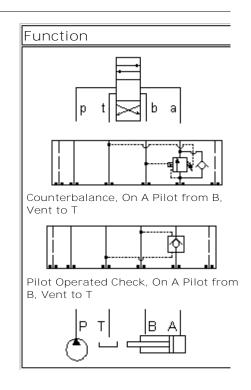

Functional Group: Model:

Products: Manifolds: Sandwich: Counterbalance: ISO 08: On A, port 3 to B and port 4 to T

PBA

## Special Notes:

No Special Notes available for selected Model.

Functional Group:

Products: Manifolds: Sandwich: Counterbalance: ISO 08: On A, port 3 to B

and port 4 to T

Model: PBA

Face: 6

Cartridge extension measurement is to the centerline of the cartridge.

Functional Group:

 $Products: Manifolds: Sandwich: Counterbalance: ISO \ 08: On \ A, \ port \ 3 \ to \ B$ 

and port 4 to T

Model: PBA

Face: 7

Cartridge extension measurement is to the centerline of the cartridge.

Functional Group:

Products: Manifolds: Sandwich: Counterbalance: ISO 08: On A, port 3 to B

and port 4 to  $\mathsf{T}$ 

Model: PBA

Face: 10

Cartridge extension measurement is to the centerline of the cartridge.

Functional Group: Products: Manifolds: Sandwich: Counterbalance: ISO 08: On A, port 3 to B

and port 4 to T

Face: 14

Model: PBA

Cartridge extension measurement is to the centerline of the cartridge.

Functional Group:

Products: Manifolds: Sandwich: Counterbalance: ISO

08 : On A, port 3 to B and port 4 to T

Model: PBA

Copyright © 2007-2008 Sun Hydraulics Corporation. All rights reserved.

Terms and Conditions - Statement of Privacy