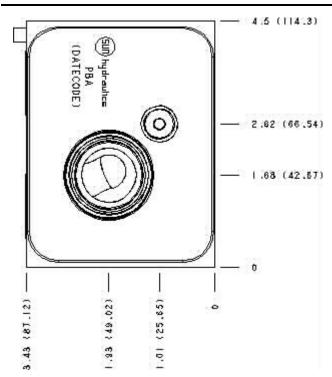

Functional Group: Model:

Products: Manifolds: Sandwich: Counterbalance: ISO 08: On A, port 3 to B and port 4 to T

PBA

## Face: 5

Cartridge extension measurement is to the centerline of the cartridge.

Aluminum Body Pressure Rating: 3000 psi (210 bar)
Ductile Iron Body Pressure Rating: 5000 psi (350 bar)