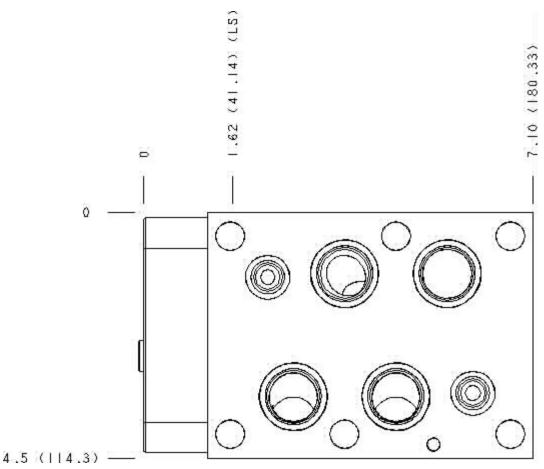

## Special Notes:

No Special Notes available for selected Model.

Functional Group:

Products: Manifolds: Sandwich: Counterbalance: ISO 08: On A, port 3 to B

and port 4 to T

Model: PBA

Face: 6

Cartridge extension measurement is to the centerline of the cartridge.