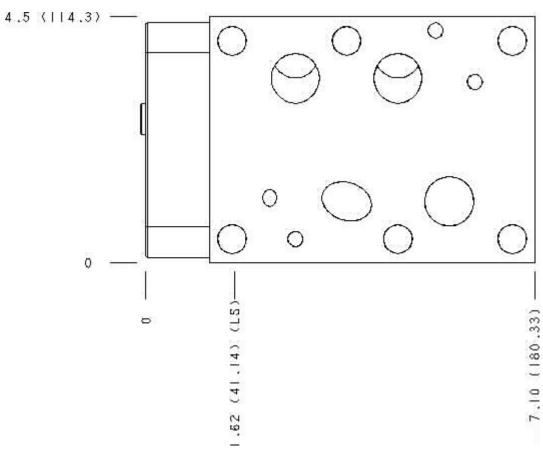

## Special Notes:

No Special Notes available for selected Model.

Functional Group:

Products: Manifolds: Sandwich: Counterbalance: ISO 08: On A, port 3 to B

and port 4 to T

Model: PBA

Face: 6

Cartridge extension measurement is to the centerline of the cartridge.

Functional Group:

 $Products: Manifolds: Sandwich: Counterbalance: ISO \ 08: On \ A, \ port \ 3 \ to \ B$ 

and port 4 to T

Model: PBA

Face: 7

Cartridge extension measurement is to the centerline of the cartridge.