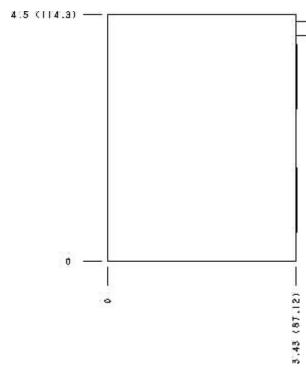

Functional Group:

Products: Manifolds: Sandwich: Counterbalance: ISO 08: On A, port 3 to B

and port 4 to  $\mathsf{T}$ 

Model: PBA

Face: 10

Cartridge extension measurement is to the centerline of the cartridge.

Functional Group: Products: Manifolds: Sandwich: Counterbalance: ISO 08: On A, port 3 to B

and port 4 to T

Face: 14

Model: PBA

Cartridge extension measurement is to the centerline of the cartridge.

Functional Group: