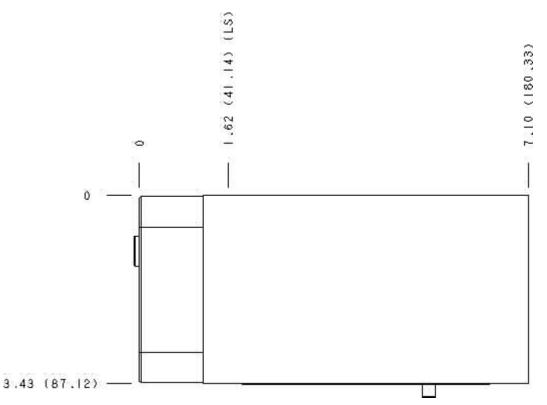

Functional Group: Model:

Products: Manifolds: Sandwich: Counterbalance: ISO 08: On A, port 3 to B and port 4 to T

PBA

## Face: 5

Cartridge extension measurement is to the centerline of the cartridge.

Aluminum Body Pressure Rating: 3000 psi (210 bar)
Ductile Iron Body Pressure Rating: 5000 psi (350 bar)