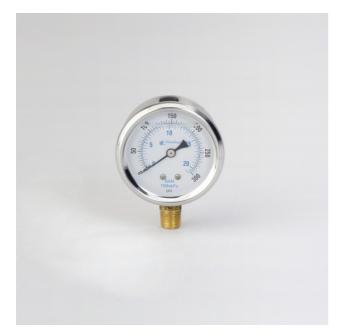

## P562717 PRESSURE GAUGE

Thread Size

Diameter

Pressure Range

**Connector Location** 

1/4 NPT 2.80 inch (71 mm)

BAR: 0 - 20 / PSI: 0 - 300

Bottom