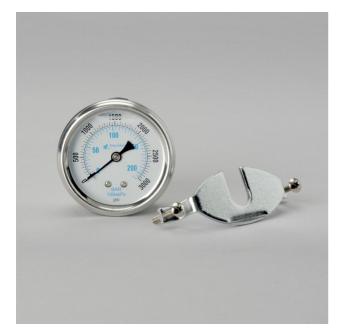

## P562712 PRESSURE GAUGE

| Attri | ibu | tes |
|-------|-----|-----|
| /     | 100 |     |

Thread Size

Diameter

Pressure Range

**Connector Location** 

2.80 inch (71 mm)

BAR: 0 - 200 / PSI: 0 - 3000

Center Back

1/4 NPT