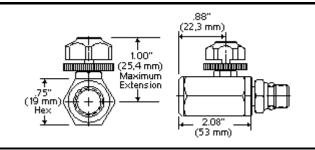

## Gauge snubber, adjustable male SAE-4 to female 1/4 NPTF

Functional Group: Products : Accessories : Snubbers, Adaptors and Line Fuses : Adjustable Snubbers : Male SAE-4 to Female 1/4 NPTF

Model: NSAB-KXV-AS

## Technical Data

|                                                                               | U.S. Units                       | Metric Units |
|-------------------------------------------------------------------------------|----------------------------------|--------------|
| Model Weight                                                                  | 0.20 lb.                         | 0.09 kg.     |
| Adjustment - Number of Counterclockwise<br>Turns - Fully Closed to Fully Open | 3.75                             |              |
| Effective Orifice Size                                                        | .035 in.                         | 0,9 mm       |
| Material                                                                      | Stainless Steel                  |              |
| Maximum Operating Pressure                                                    | 6000 psi                         | 420 bar      |
| Port Configuration                                                            | SAE 4 (Male), .250 NPTF (Female) |              |
| Seal Material                                                                 | Viton                            |              |