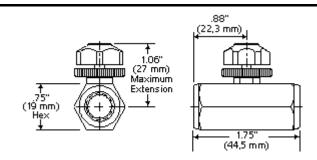

## Gauge snubber, female 1/4 NPTF to female 1/4 NPTF

Functional Group: Products : Accessories : Snubbers, Adaptors and Line Fuses : Adjustable Snubbers : Female 1/4 NPTF to Female 1/4 NPTF

Model: NSAB-KXV-AA

## Technical Data

|                                                                               | U.S. Units                             | Metric Units |
|-------------------------------------------------------------------------------|----------------------------------------|--------------|
| Model Weight                                                                  | 0.31 lb.                               | 0.14 kg.     |
| Adjustment - Number of Counterclockwise<br>Turns - Fully Closed to Fully Open | 3.75                                   |              |
| Effective Orifice Size                                                        | .035 in.                               | 0,9 mm       |
| Material                                                                      | Stainless Steel                        |              |
| Maximum Operating Pressure                                                    | 6000 psi                               | 420 bar      |
| Port Configuration                                                            | .250 NPTF (Female), .250 NPTF (Female) |              |
| Seal Material                                                                 | Viton                                  |              |