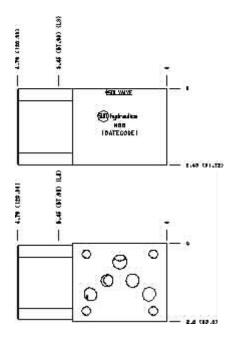

Products: Manifolds: Sandwich: Counterbalance: ISO

05 : On B, port 3 to A and port 4 to T

Model: NBB

All Dimensions in Inches(mm)

Copyright © 2007-2008 Sun Hydraulics Corporation. All rights reserved.

<u>Terms and Conditions</u> - <u>Statement of Privacy</u>

Functional Group:

Products: Manifolds: Sandwich: Counterbalance: ISO 05: On B, port 3 to A and port 4 to T

NBB

Aluminum Body Pressure Rating: 3000 psi (210 bar)

Ductile Iron Body Pressure Rating: 5000 psi (350 bar)

## Technical Data

|                      | U.S. Units                        | Metric Units |
|----------------------|-----------------------------------|--------------|
| Model Weight         | 2.37 lb.                          | 1.08 kg.     |
| Cavity               | T-22A                             |              |
| Body Features        | On B, port 3 to A and port 4 to T |              |
| Body Type            | Sandwich                          |              |
| Interface            | ISO 05                            |              |
| Open Cavity Quantity | 1                                 |              |
| Stack Height         | 2.49 in.                          | 63 mm        |