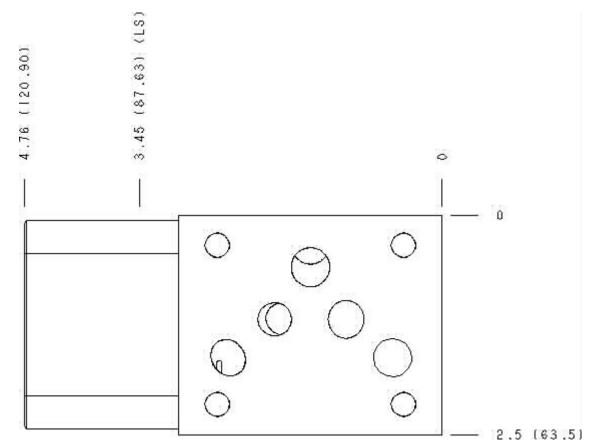

Functional Group:

Products: Manifolds: Sandwich: Counterbalance: ISO 05: On B, port 3 to A and port 4 to T

Face: 10

Model:

NBB

Cartridge extension measurement is to the centerline of the cartridge.

Functional Group: