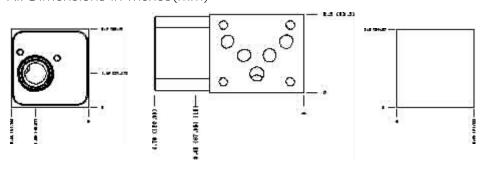

Products: Manifolds: Sandwich: Counterbalance: ISO

05 : On B, port 3 to A and port 4 to T

Model: NBB

All Dimensions in Inches(mm)

Copyright © 2007-2008 Sun Hydraulics Corporation. All rights reserved.

<u>Terms and Conditions</u> - <u>Statement of Privacy</u>

Functional Group:

Products: Manifolds: Sandwich: Counterbalance: ISO 05: On B, port 3 to A and port 4 to T

NBB

Aluminum Body Pressure Rating: 3000 psi (210 bar)

Ductile Iron Body Pressure Rating: 5000 psi (350 bar)

## Technical Data

|                      | U.S. Units                        | Metric Units |
|----------------------|-----------------------------------|--------------|
| Model Weight         | 2.37 lb.                          | 1.08 kg.     |
| Cavity               | T-22A                             |              |
| Body Features        | On B, port 3 to A and port 4 to T |              |
| Body Type            | Sandwich                          |              |
| Interface            | ISO 05                            |              |
| Open Cavity Quantity | 1                                 |              |
| Stack Height         | 2.49 in.                          | 63 mm        |