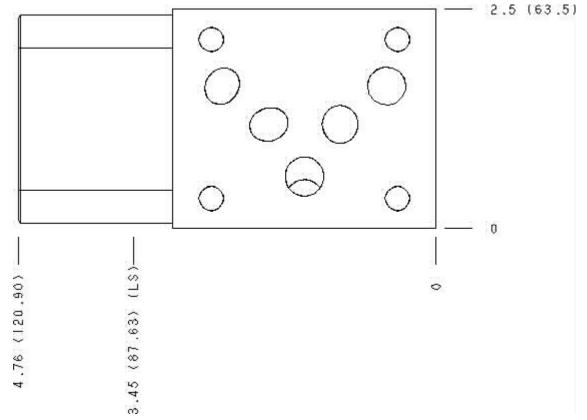

Functional Group:

Products: Manifolds: Sandwich: Counterbalance: ISO 05: On B, port 3 to A and port 4 to T

Face: 10

Model:

NBB

Cartridge extension measurement is to the centerline of the cartridge.

Functional Group: