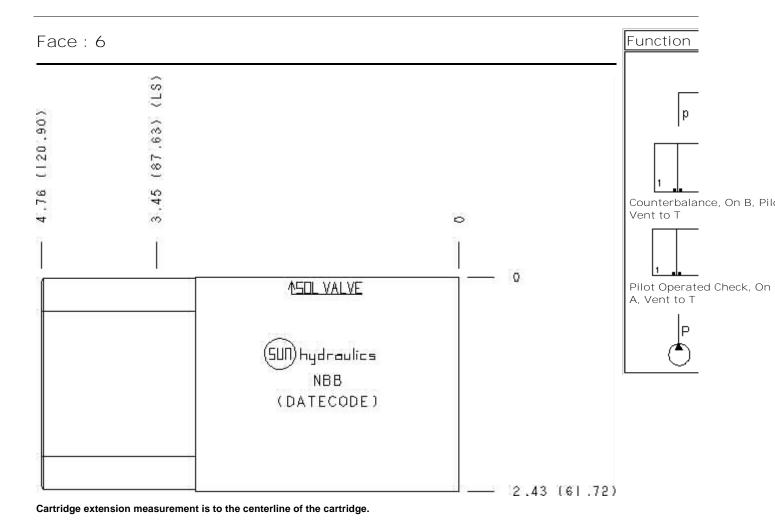

Functional Group:

Products: Manifolds: Sandwich: Counterbalance: ISO 05: On B, port 3 to A and port 4 to T

Face: 10

Model:

NBB

Cartridge extension measurement is to the centerline of the cartridge.

Functional Group: