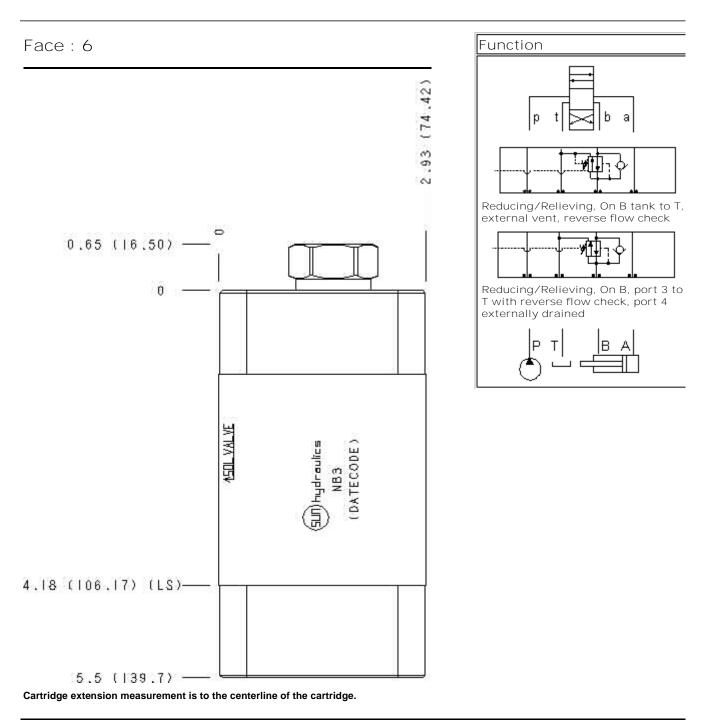

### Cartridge extension measurement is to the centerline of the cartridge.

| Functional Group:                                                             | Model: |
|-------------------------------------------------------------------------------|--------|
| Products : Manifolds : Sandwich : Reducing/Relieving : ISO 05 : On B, tank to |        |
| T with reverse flow check, external vent                                      | NB3    |
| r with reverse now check, external vent                                       | NBO    |

Cartridge extension measurement is to the centerline of the cartridge.

Functional Group: Products : Manifolds : Sandwich : Reducing/Relieving : ISO 05 : On B, tank to T with reverse flow check, external vent