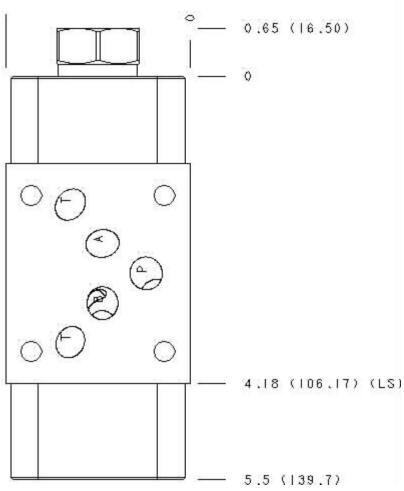

U.S.<br>Units      |  |
| NB3/W      | Ductile Iron, Viton,<br>Metric      |  |
| NB3/Y      | Ductile Iron, Viton,<br>U.S. Units  |  |
| NB3/Z      | Aluminum, Viton,<br>Metric          |  |

# Special Notes :

No Special Notes available for selected Model.





### Cartridge extension measurement is to the centerline of the cartridge.



| Functional Group:                                                             | Model: |
|-------------------------------------------------------------------------------|--------|
| Products : Manifolds : Sandwich : Reducing/Relieving : ISO 05 : On B, tank to |        |
| T with reverse flow check, external vent                                      | NB3    |
| r with reverse now check, external vent                                       | NBO    |





Cartridge extension measurement is to the centerline of the cartridge.



Functional Group: Products : Manifolds : Sandwich : Reducing/Relieving : ISO 05 : On B, tank to T with reverse flow check, external vent

Model: NB3

Face: 7





Functional Group: Products : Manifolds : Sandwich : Reducing/Relieving : ISO 05 : On B, tank to T with reverse flow check, external vent

Model: NB3

Face: 9





Functional Group:

Products : Manifolds : Sandwich : Reducing/Relieving : ISO 05 : On B, tank to T with reverse flow check, external vent

Model: NB3

Projection Type

All Dimensions in Inches(mm)



Copyright © 2007-2008 Sun Hydraulics Corporation. All rights reserved. <u>Terms and Conditions</u> - <u>Statement of Privacy</u>