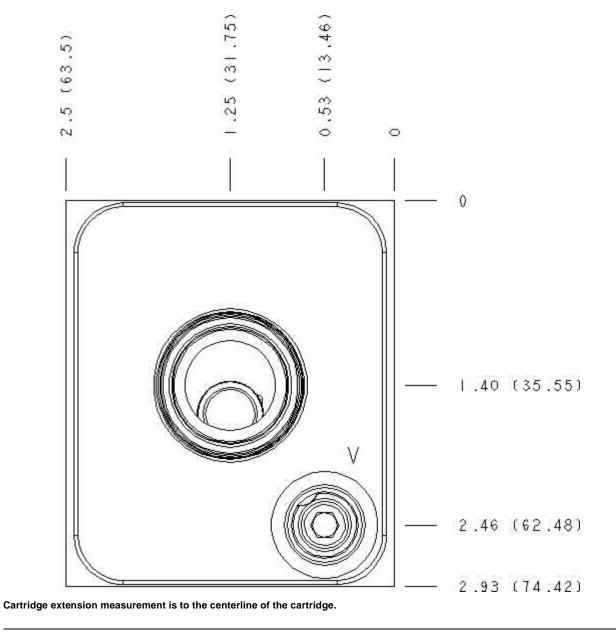

Cartridge extension measurement is to the centerline of the cartridge.

Functional Group: Products : Manifolds : Sandwich : Reducing/Relieving : ISO 05 : On B, tank to T with reverse flow check, external vent

Model: NB3

Face: 7

Functional Group: Products : Manifolds : Sandwich : Reducing/Relieving : ISO 05 : On B, tank to T with reverse flow check, external vent

Model: NB3

Face: 9

Functional Group:

Products : Manifolds : Sandwich : Reducing/Relieving : ISO 05 : On B, tank to T with reverse flow check, external vent