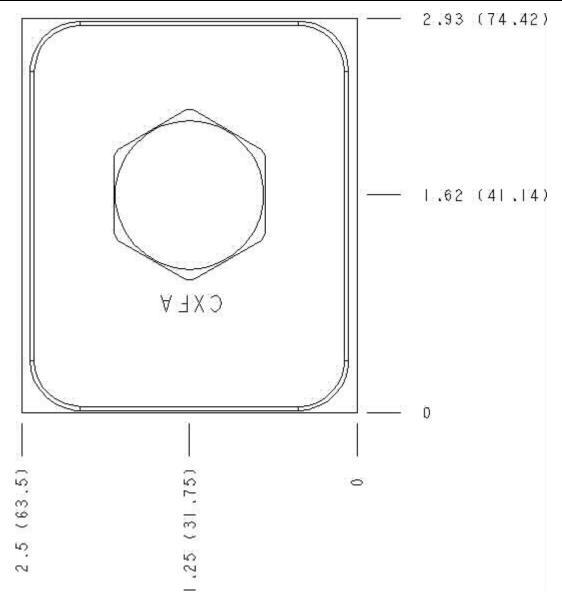

|  |
| Stack Height         | 2.99 in.   | 76 mm                                                                |  |

Option Selection:

| Model Code | Description                         |  |
|------------|-------------------------------------|--|
| NB3        | Aluminum, Buna-N,<br>U.S. Units     |  |
| NB3/M      | Aluminum, Buna-N,<br>Metric         |  |
| NB3/S      | Ductile Iron, Buna-N,<br>U.S. Units |  |
| NB3/T      | Ductile Iron, Buna-N,<br>Metric     |  |
| NB3/V      | Aluminum, Viton, U.S.<br>Units      |  |
| NB3/W      | Ductile Iron, Viton,<br>Metric      |  |
| NB3/Y      | Ductile Iron, Viton,<br>U.S. Units  |  |
| NB3/Z      | Aluminum, Viton,<br>Metric          |  |

# Special Notes :

No Special Notes available for selected Model.





### Cartridge extension measurement is to the centerline of the cartridge.



| Functional Group:                                                             | Model: |
|-------------------------------------------------------------------------------|--------|
| Products : Manifolds : Sandwich : Reducing/Relieving : ISO 05 : On B, tank to |        |
| T with reverse flow check, external vent                                      | NB3    |
| r with reverse now check, external vent                                       | NBO    |





Cartridge extension measurement is to the centerline of the cartridge.



Functional Group: Products : Manifolds : Sandwich : Reducing/Relieving : ISO 05 : On B, tank to T with reverse flow check, external vent

Model: NB3

Face: 7





Functional Group: Produ