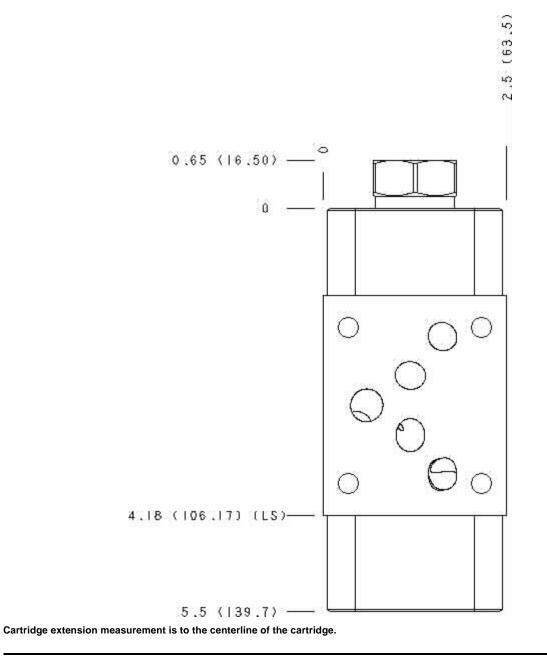

### Cartridge extension measurement is to the centerline of the cartridge.

| Functional Group:                                                             | Model: |
|-------------------------------------------------------------------------------|--------|
| Products : Manifolds : Sandwich : Reducing/Relieving : ISO 05 : On B, tank to |        |
| T with reverse flow check, external vent                                      | NB3    |
| r with reverse now check, external vent                                       | NBO    |

Cartridge extension measurement is to the centerline of the cartridge.

Functional Group: Products : Manifolds : Sandwich : Reducing/Relieving : ISO 05 : On B, tank to T with reverse flow check, external vent