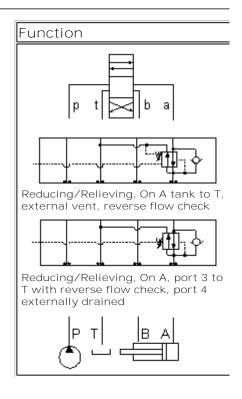

## Special Notes:

No Special Notes available for selected Model.

Functional Group:

Products: Manifolds: Sandwich: Reducing/Relieving: ISO 05: On A, tank to T with reverse flow check, external vent

Face: 5

Model:

NB2

Functional Group:

Products: Manifolds: Sandwich: Reducing/Relieving: ISO 05: On A, tank to T with reverse flow check, external vent

Face: 7

Model: NB2

Functional Group: Products: Manifolds: Sandwich: Reducing/Relieving: ISO~05: On~A,~tank~to

 $\ensuremath{\mathsf{T}}$  with reverse flow check, external vent

Face: 9

Model:

NB2

Functional Group:

Products: Manifolds: Sandwich: Reducing/Relieving: ISO 05: On A, tank to T with reverse flow check, external vent