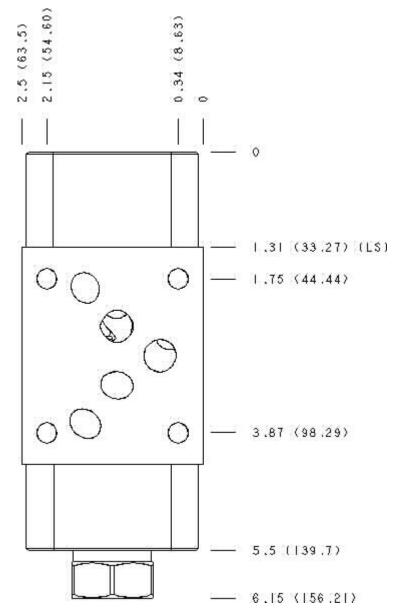

Aluminum Body Pressure Rating: 3000 psi (210 bar)
Ductile Iron Body Pressure Rating: 5000 psi (350 bar)

Port Headings and Sizes:

External Port

External Port

1/4" BSPP SAE 6

Model: NB2

Projection Type

All Dimensions in Inches(mm)

Copyright © 2007-2008 Sun Hydraulics Corporation.

All rights reserved.

Terms and Conditions - Statement of Privacy