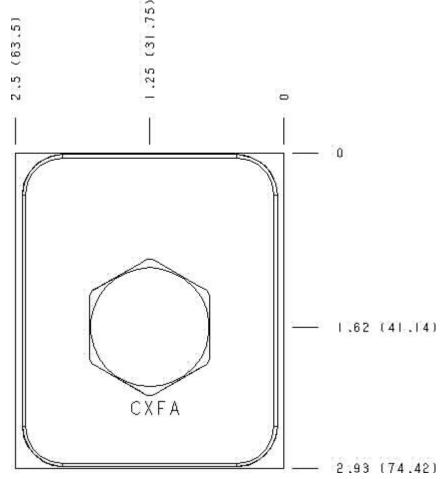

Model:

NB2

Functional Group:

Products: Manifolds: Sandwich: Reducing/Relieving: ISO 05: On A, tank to T with reverse flow check, external vent

Face: 7

Model: NB2

Functional Group: Products: Manifolds: Sandwich: Reducing/Relieving: ISO~05: On~A,~tank~to

 $\ensuremath{\mathsf{T}}$  with reverse flow check, external vent

Face: 9

Model:

NB2

Functional Group:

Products: Manifolds: Sandwich: Reducing/Relieving: ISO 05: On A, tank to T with reverse flow check, external vent