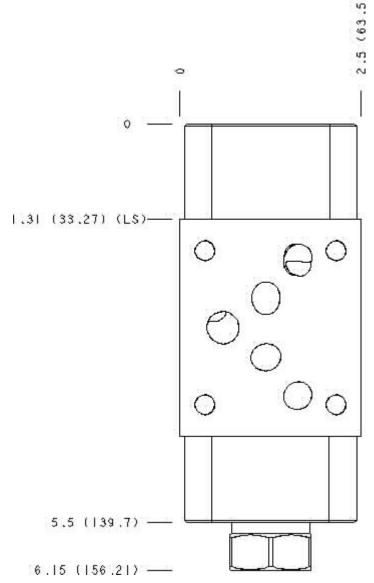

Functional Group: Model:

Products: Manifolds: Sandwich: Reducing/Relieving: ISO 05: On A, tank to T with reverse flow check, external vent

NB2

Face: 6

Cartridge extension measurement is to the centerline of the cartridge.

## Technical Data

|                      | U.S. Units | Metric Units                                                      |  |
|----------------------|------------|-------------------------------------------------------------------|--|
| Model Weight         | 3.61 lb.   | 1.64 kg.                                                          |  |
| Cavity               | T-         | T-22A                                                             |  |
| Body Features        |            | Reducer/reliever on A with reverse flow check and port 4 external |  |
| Body Type            | Sar        | Sandwich                                                          |  |
| Interface            | IS         | ISO 05                                                            |  |
| Open Cavity Quantity | 1          |                                                                   |  |
| Stack Height         | 2.99 in.   | 76 mm                                                             |  |