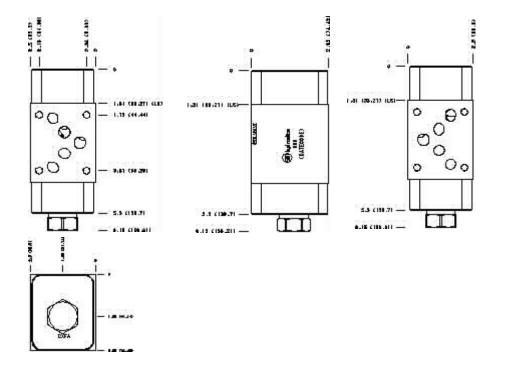

Model: NB2

Projection Type

All Dimensions in Inches(mm)

Copyright © 2007-2008 Sun Hydraulics Corporation.

All rights reserved.

Terms and Conditions - Statement of Privacy