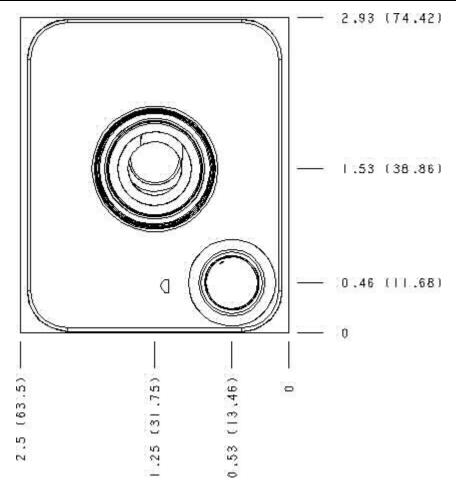

Aluminum Body Pressure Rating: 3000 psi (210 bar)
Ductile Iron Body Pressure Rating: 5000 psi (350 bar)

Port Headings and Sizes:

External Port

External Port

1/4" BSPP SAE 6

Model: NB2

Projection Type

All Dimensions in Inches(mm)

Copyright © 2007-2008 Sun Hydraulics Corporation.

All rights reserved.

Terms and Conditions - Statement of Privacy