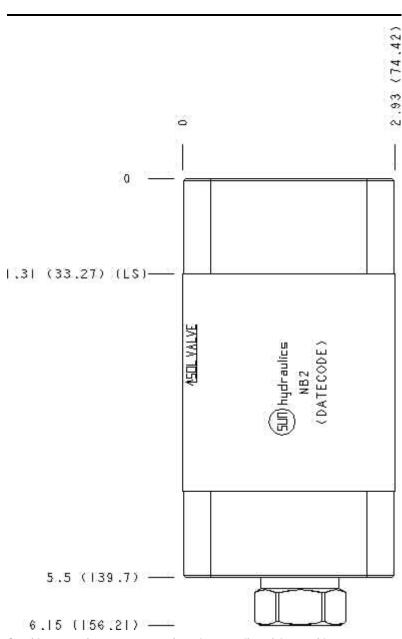

Functional Group: Model:

Products: Manifolds: Sandwich: Reducing/Relieving: ISO 05: On A, tank to T with reverse flow check, external vent

NB2

Face: 6

Cartridge extension measurement is to the centerline of the cartridge.

Model: NB2

Projection Type

All Dimensions in Inches(mm)

Copyright © 2007-2008 Sun Hydraulics Corporation.

All rights reserved.

Terms and Conditions - Statement of Privacy