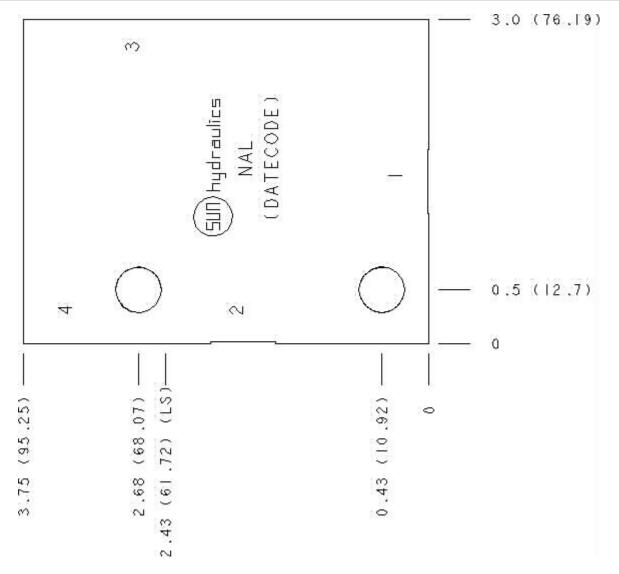

### Face: 6

Cartridge extension measurement is to the centerline of the cartridge.

| NAL | Ports 1 & 2 | SAE 12 |
|-----|-------------|--------|
| NAL | Port 3      | SAE 10 |
| NAL | Port 4      | SAE 6  |

#### Technical Data

|                        | U.S. Units    | Metric Units |
|------------------------|---------------|--------------|
| Model Weight           | 1.17 lb.      | 0.53 kg.     |
| Cavity                 | T-22A         |              |
| Body Features          | Ninety degree |              |
| Body Type              | Line mount    |              |
| Interface              | None          |              |
| Open Cavity Quantity   | 1             |              |
| Mounting Hole Diameter | .42 in.       | 10,7 mm      |
| Mounting Hole Depth    | Through       |              |
| Mounting Hole Quantity | 2             |              |