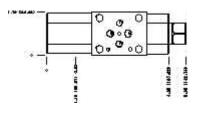

Model: MB3

| Functional Group:<br>Products : Manifolds : Sandwich : Reducing/Relieving : ISO 03 : On B, tank to<br>T with reverse flow check | Model:<br>MB3 |
|---------------------------------------------------------------------------------------------------------------------------------|---------------|
| Face: 7                                                                                                                         |               |

Functional Group: Products : Manifolds : Sandwich : Reducing/Relieving : ISO 03 : On B, tank to T with reverse flow check

Model: MB3

 $\oplus \square$ 

All Dimensions in Inches(mm)

Copyright © 2007-2008 Sun Hydraulics Corporation. All rights reserved. <u>Terms and Conditions</u> - <u>Statement of Privacy</u>