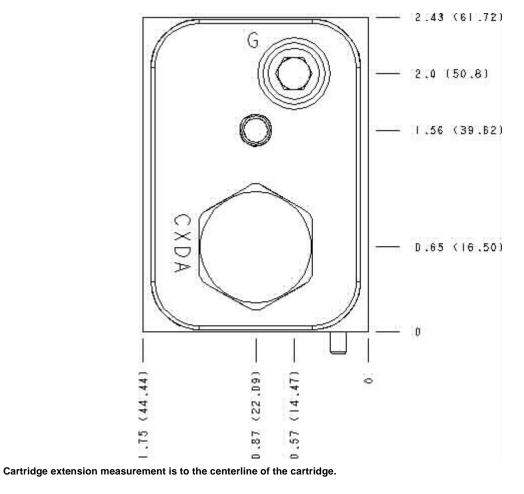

Model: MB3

Cartridge extension measurement is to the centerline of the cartridge.

Functional Group: Products : Manifolds : Sandwich : Reducing/Relieving : ISO 03 : On B, tank to T with reverse flow check