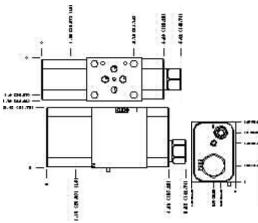

Functional Group: Products : Manifolds : Sandwich : Reducing/Relieving : ISO 03 : On B, tank to T with reverse flow check

Model: MB3

 $\oplus \square$ 

All Dimensions in Inches(mm)

Copyright © 2007-2008 Sun Hydraulics Corporation. All rights reserved. <u>Terms and Conditions</u> - <u>Statement of Privacy</u>