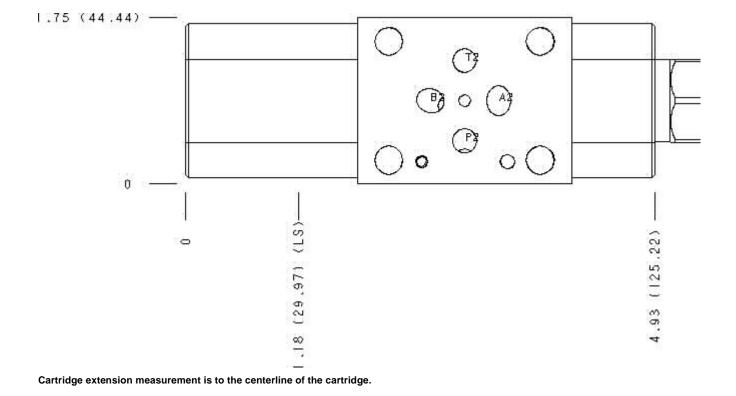

Model: MB3

Cartridge extension measurement is to the centerline of the cartridge.

Functional Group: Products : Manifolds : Sandwich : Reducing/Relieving : ISO 03 : On B, tank to T with reverse flow check