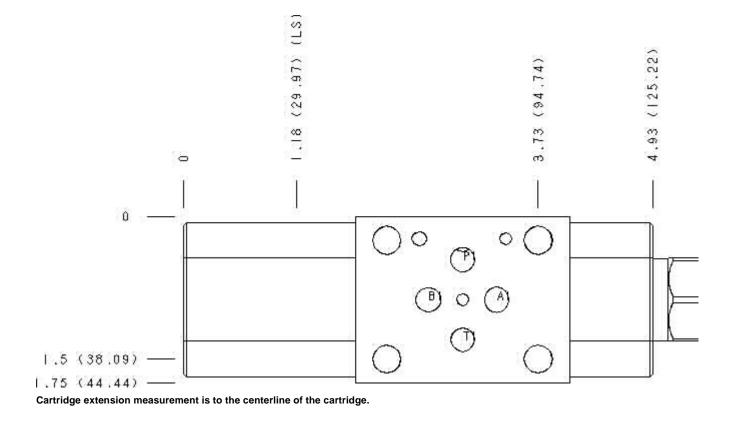

Model: MB3

Cartridge extension measurement is to the centerline of the cartridge.

Functional Group: Products : Manifolds : Sandwich : Reducing/Relieving : ISO 03 : On B, tank to T with reverse flow check