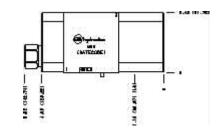

## Functional Group: Model: Products : Manifolds : Sandwich : Reducing/Relieving : ISO 03 : On B, tank to T with reverse flow check MB3

## Face: 8

Aluminum Body Pressure Rating: **3000 psi (210 bar)** Ductile Iron Body Pressure Rating: **5000 psi (350 bar)** 

## Technical Data

|                      | U.S. Units                                                           | Metric Units |
|----------------------|----------------------------------------------------------------------|--------------|
| Model Weight         | 1.87 lb.                                                             | 0.85 kg.     |
| Cavity               | T-21A                                                                |              |
| Body Features        | Reducer/reliever on B with reverse flow check<br>and port 4 external |              |
| Body Type            | Sandwich                                                             |              |
| Interface            | ISO 03                                                               |              |
| Open Cavity Quantity | 1                                                                    |              |
| Stack Height         | 1.75 in.                                                             | 44,5 mm      |

Model: MB3

Cartridge extension measurement is to the centerline of the cartridge.

Functional Group: Products : Manifolds : Sandwich : Reducing/Relieving : ISO 03 : On B, tank to T with reverse flow check