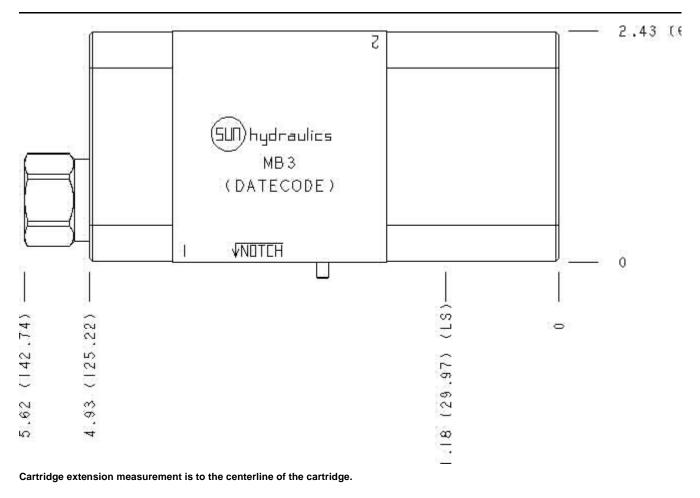

Model: MB3

Cartridge extension measurement is to the centerline of the cartridge.

Functional Group: Products : Manifolds : Sandwich : Reducing/Relieving : ISO 03 : On B, tank to T with reverse flow check