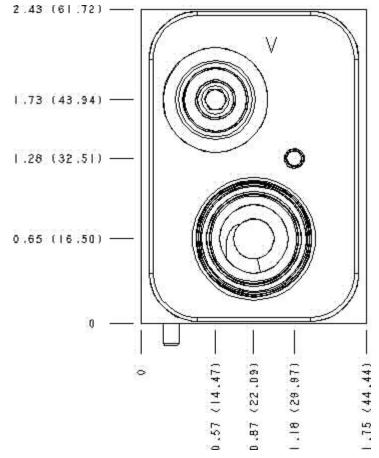

Model: MB3

Cartridge extension measurement is to the centerline of the cartridge.

Functional Group: Products : Manifolds : Sandwich : Reducing/Relieving : ISO 03 : On B, tank to T with reverse flow check