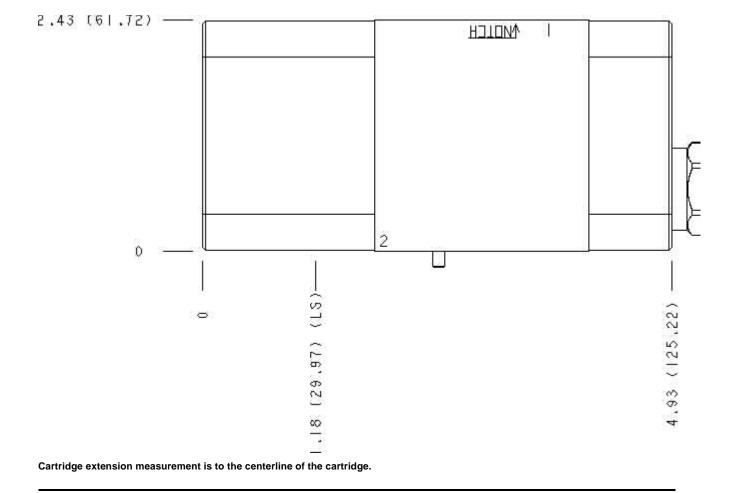

Model: MB3

Cartridge extension measurement is to the centerline of the cartridge.

Functional Group: Products : Manifolds : Sandwich : Reducing/Relieving : ISO 03 : On B, tank to T with reverse flow check