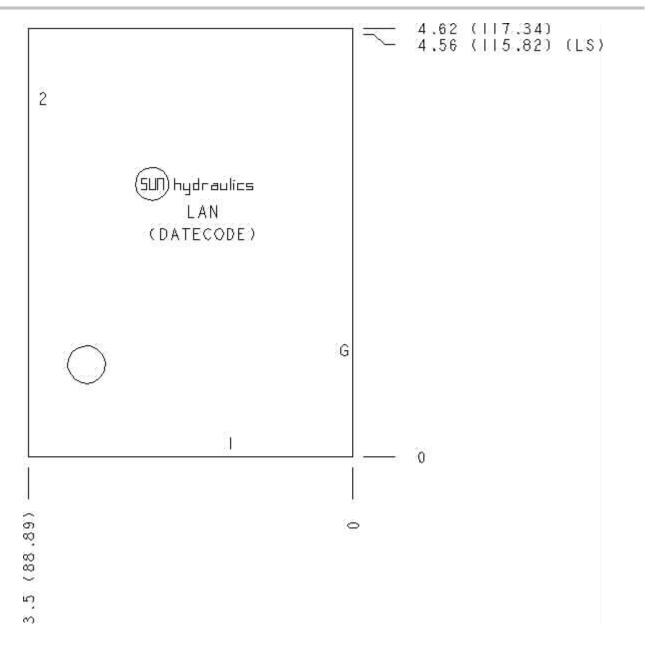

2

Model: LAN

G

1

## Face: 8

| Port Headings and Sizes |             |           |  |
|-------------------------|-------------|-----------|--|
| LAN                     | Ports 1 & 2 | SAE 20    |  |
| LAN                     | Gage Port   | 1/4" NPTF |  |

## Technical Data

|                        | U.S. Units                    | Metric Units |  |
|------------------------|-------------------------------|--------------|--|
| Model Weight           | 3.02 lb.                      | 1.37 kg.     |  |
| Cavity                 | T-18A                         |              |  |
| Body Features          | Ninety degree with gauge port |              |  |
| Body Type              | Line mount                    |              |  |
| Interface              | None                          |              |  |
| Open Cavity Quantity   | 1                             |              |  |
| Mounting Hole Diameter | .41 in.                       | 10,4 mm      |  |
| Mounting Hole Depth    | Thr                           | Through      |  |
| Mounting Hole Quantity |                               | 1            |  |
|                        |                               |              |  |