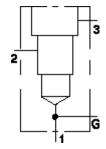

## Face: 6

Cartridge extension measurement is to the centerline of the cartridge.

Port Headings and SizesKENPorts 1 & 2SAE 20KENPort 3SAE 16KENGage Port1/4" NPTF

|                        | U.S. Units                    | Metric Units |
|------------------------|-------------------------------|--------------|
| Model Weight           | 5.86 lb.                      | 2.66 kg.     |
| Cavity                 | T-19A                         |              |
| Body Features          | Ninety degree with gauge port |              |
| Body Type              | Line mount                    |              |
| Interface              | None                          |              |
| Open Cavity Quantity   | 1                             |              |
| Mounting Hole Diameter | .41 in.                       | 10,4 mm      |
| Mounting Hole Depth    | Through                       |              |
| Mounting Hole Quantity | 2                             |              |
| Mounting Hole Quantity | 2                             |              |