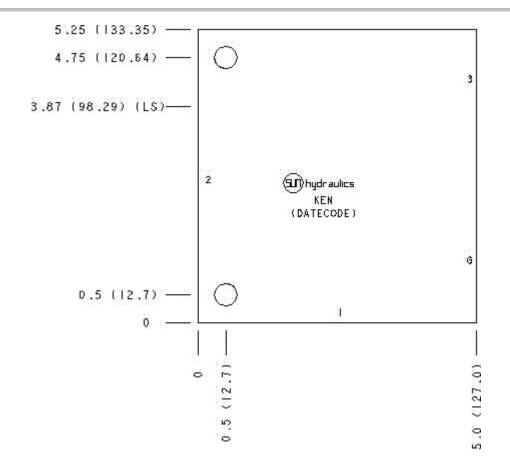

## Face: 6

Cartridge extension measurement is to the centerline of the cartridge.

Port Headings and SizesKENPorts 1 & 2SAE 20KENPort 3SAE 16KENGage Port1/4" NPTF

|                        | U.S. Units                    | Metric Units |
|------------------------|-------------------------------|--------------|
| Model Weight           | 5.86 lb.                      | 2.66 kg.     |
| Cavity                 | T-19A                         |              |
| Body Features          | Ninety degree with gauge port |              |
| Body Type              | Line mount                    |              |
| Interface              | None                          |              |
| Open Cavity Quantity   | 1                             |              |
| Mounting Hole Diameter | .41 in.                       | 10,4 mm      |
| Mounting Hole Depth    | Through                       |              |
| Mounting Hole Quantity | 2                             |              |
| Mounting Hole Quantity | 2                             |              |