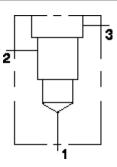

Functional Group:

Products: Manifolds: Line mount: Counterbalance: 3 Port: Ninety Degree

KCN

Aluminum Body Pressure Rating: 3000 psi (210 bar) Ductile Iron Body Pressure Rating: 5000 psi (350 bar)

Face: 6

Cartridge extension measurement is to the centerline of the cartridge.

Port Headings and Sizes

 KCN
 Ports 1 & 2
 SAE 20

 KCN
 Port 3
 SAE 6