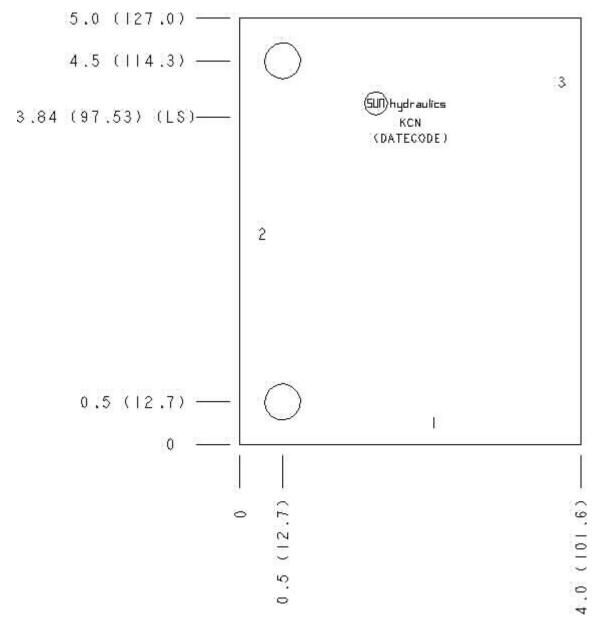

Cartridge extension measurement is to the centerline of the cartridge.

Port Headings and Sizes

 KCN
 Ports 1 & 2
 SAE 20

 KCN
 Port 3
 SAE 6

## Technical Data

|                        | U.S. Units    | Metric Units |
|------------------------|---------------|--------------|
| Model Weight           | 4.29 lb.      | 1.95 kg.     |
| Cavity                 | T-19A         |              |
| Body Features          | Ninety degree |              |
| Body Type              | Line mount    |              |
| Interface              | None          |              |
| Open Cavity Quantity   | 1             |              |
| Mounting Hole Diameter | .42 in.       | 10,7 mm      |
| Mounting Hole Depth    | Through       |              |
| Mounting Hole Quantity | 2             |              |