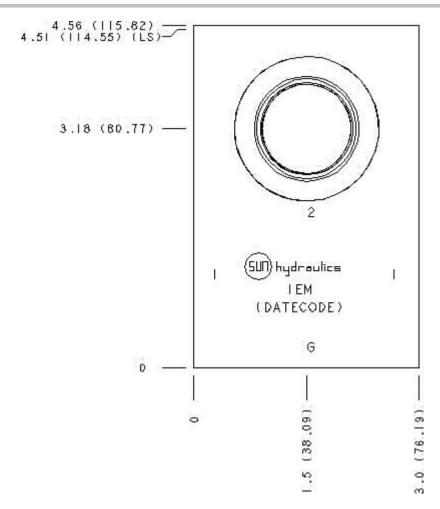

## Face: 7

Cartridge extension measurement is to the centerline of the cartridge.

| Port He | adings and Size | es        |
|---------|-----------------|-----------|
| IEM     | Ports 1 & 2     | SAE 16    |
| IEM     | Gage Port       | 1/4" NPTF |

|                          | U.S. Units                   | Metric Units |
|--------------------------|------------------------------|--------------|
| Model Weight             | 3.11 lb.                     | 1.41 kg.     |
| Cavity                   | Т-16А                        |              |
| Body Features            | Through port with gauge port |              |
| Body Type                | Line mount                   |              |
| Interface                | None                         |              |
| Open Cavity Quantity     | 1                            |              |
| Mounting Hole Thread     | .375-16 UNC - 2B in.         |              |
| Mounting Hole Depth      | .62 in.                      | 15,7 mm      |
| Nounting Hole Quantity 2 |                              | 2            |