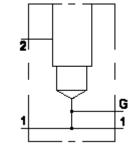

## Face: 7

Cartridge extension measurement is to the centerline of the cartridge.

| Port He | adings and Size | es        |
|---------|-----------------|-----------|
| IEM     | Ports 1 & 2     | SAE 16    |
| IEM     | Gage Port       | 1/4" NPTF |