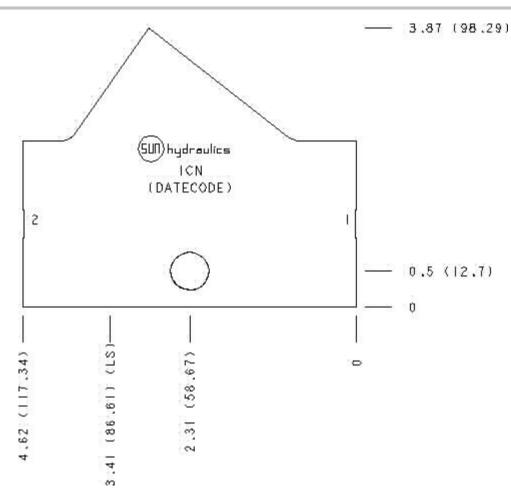

Functional Group:

Products: Manifolds: Line mount: Check: 2 Port: Inline

ICN

ICN

Aluminum Body Pressure Rating: 3000 psi (210 bar) Ductile Iron Body Pressure Rating: 5000 psi (350 bar)

Face: 6

Cartridge extension measurement is to the centerline of the cartridge.

Port Headings and Sizes

ICN All Ports SAE 20

Technical Data

|                        | U.S. Units | Metric Units |  |
|------------------------|------------|--------------|--|
| Model Weight           | 1.97 lb.   | 0.89 kg.     |  |
| Cavity                 | T-16A      |              |  |
| Body Features          | Inline     |              |  |
| Body Type              | Line mount |              |  |
| Interface              | None       |              |  |
| Open Cavity Quantity   | 1          |              |  |
| Mounting Hole Diameter | .53 in.    | 13,5 mm      |  |
| Mounting Hole Depth    | Thr        | Through      |  |
| Mounting Hole Quantity | 1          |              |  |