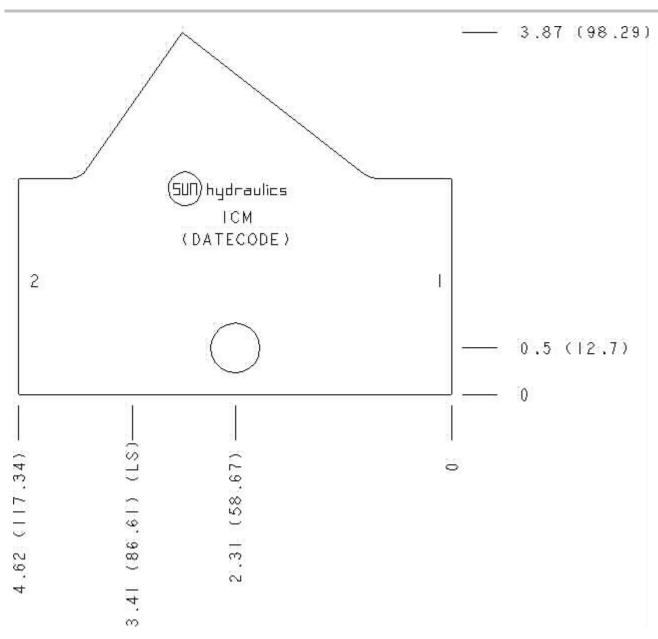

Functional Group: Model: Products: Manifolds: Line mount: Check: 2 Port: Inline ICM

Aluminum Body Pressure Rating: 3000 psi (210 bar) Ductile Iron Body Pressure Rating: 5000 psi (350 bar)

Face: 6

Cartridge extension measurement is to the centerline of the cartridge.

Port Headings and Sizes

ICM All Ports SAE 16

Technical Data

| recrimed bata          |            |              |
|------------------------|------------|--------------|
|                        | U.S. Units | Metric Units |
| Model Weight           | 2.10 lb.   | 0.95 kg.     |
| Cavity                 | T-16A      |              |
| Body Features          | Inline     |              |
| Body Type              | Line mount |              |
| Interface              | None       |              |
| Open Cavity Quantity   | 1          |              |
| Mounting Hole Diameter | .53 in.    | 13,5 mm      |
| Mounting Hole Depth    | Through    |              |
| Mounting Hole Quantity | 1          |              |
|                        |            |              |