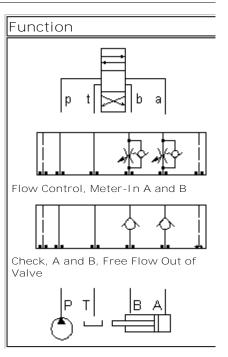

Special Notes :

For check valve application, use only with CX\*A check valves - free flow nose to side.

Functional Group: Products : Manifolds : Sandwich : Flow Control : ISO 08 : Meter in on A and B Model: