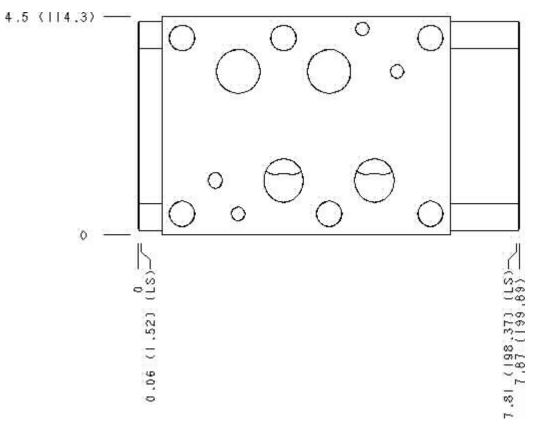

## Face: 7

Cartridge extension measurement is to the centerline of the cartridge.

## Face: 5

Cartridge extension measurement is to the centerline of the cartridge.

Cartridge extension measurement is to the centerline of the cartridge.

| Functional Group:                                                             |  |
|-------------------------------------------------------------------------------|--|
| Products : Manifolds : Sandwich : Flow Control : ISO 08 : Meter in on A and B |  |

Model:

Face: 8

Cartridge extension measurement is to the centerline of the cartridge.

Functional Group:

| Products : Manifolds : Sandwich : Flow Control : ISO | Model: |
|------------------------------------------------------|--------|
| 08 : Meter in on A and B                             | IВХ    |