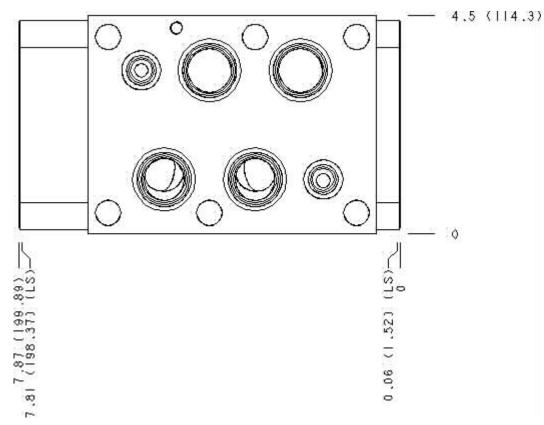

## Face: 7

Cartridge extension measurement is to the centerline of the cartridge.

## Technical Data

|                      | U.S. Units    | Metric Units                |  |
|----------------------|---------------|-----------------------------|--|
| Model Weight         | 9.53 lb.      | 4.32 kg.                    |  |
| Cavity               | T-*           | T-16A                       |  |
| Body Features        | Flow into wor | Flow into workports A and B |  |
| Body Type            | Sand          | Sandwich                    |  |
| Interface            | ISC           | ISO 08                      |  |
| Open Cavity Quantity | 2             |                             |  |
| Stack Height         | 3.44 in.      | 87 mm                       |  |