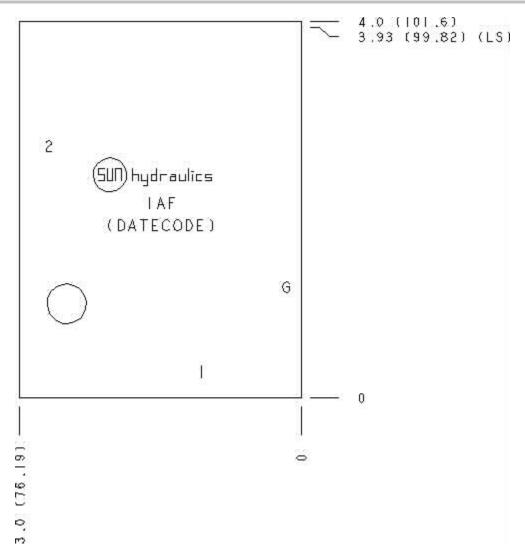

Functional Group:

Products: Manifolds: Line mount: Check: 2 Port: Ninety Degree

IAF

Aluminum Body Pressure Rating: 3000 psi (210 bar) Ductile Iron Body Pressure Rating: 5000 psi (350 bar)

Face: 8

Cartridge extension measurement is to the centerline of the cartridge.

## Technical Data

|                        | U.S. Units                    | Metric Units |
|------------------------|-------------------------------|--------------|
| Model Weight           | 1.79 lb.                      | 0.81 kg.     |
| Cavity                 | T-16A                         |              |
| Body Features          | Ninety degree with gauge port |              |
| Body Type              | Line mount                    |              |
| Interface              | None                          |              |
| Open Cavity Quantity   | 1                             |              |
| Mounting Hole Diameter | .42 in.                       | 10,7 mm      |
| Mounting Hole Depth    | Through                       |              |
| Mounting Hole Quantity | 1                             |              |
|                        |                               |              |