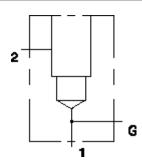

Functional Group:

Products: Manifolds: Line mount: Check: 2 Port: Ninety Degree

IAF

Aluminum Body Pressure Rating: 3000 psi (210 bar) Ductile Iron Body Pressure Rating: 5000 psi (350 bar)

Face: 8

Cartridge extension measurement is to the centerline of the cartridge.

## Technical Data

|                        | U.S. Units                    | Metric Units |
|------------------------|-------------------------------|--------------|
| Model Weight           | 1.79 lb.                      | 0.81 kg.     |
| Cavity                 | T-16A                         |              |
| Body Features          | Ninety degree with gauge port |              |
| Body Type              | Line mount                    |              |
| Interface              | None                          |              |
| Open Cavity Quantity   | 1                             |              |
| Mounting Hole Diameter | .42 in.                       | 10,7 mm      |
| Mounting Hole Depth    | Through                       |              |
| Mounting Hole Quantity | 1                             |              |
|                        |                               |              |