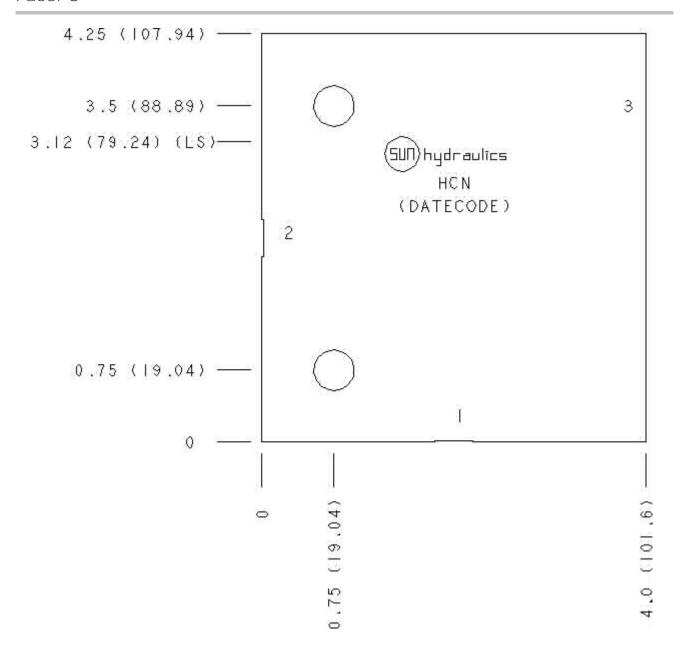

## Face: 6

Cartridge extension measurement is to the centerline of the cartridge.

Port Headings and Sizes

HCN Ports 1 & 2 SAE 20 HCN Port 3 SAE 6

Technical Data

|                        | U.S. Units    | Metric Units |
|------------------------|---------------|--------------|
| Model Weight           | 2.75 lb.      | 1.25 kg.     |
| Cavity                 | T-17A         |              |
| Body Features          | Ninety degree |              |
| Body Type              | Line mount    |              |
| Interface              | None          |              |
| Open Cavity Quantity   | 1             |              |
| Mounting Hole Diameter | .42 in.       | 10,7 mm      |
| Mounting Hole Depth    | Through       |              |
| Mounting Hole Quantity | 2             |              |