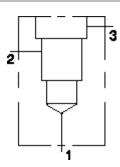

## Face: 6

Cartridge extension measurement is to the centerline of the cartridge.

HCL Ports 1 & 2 SAE 12 HCL Port 3 SAE 6

Technical Data

|                        | U.S. Units    | Metric Units |  |
|------------------------|---------------|--------------|--|
| Model Weight           | 2.97 lb.      | 1.35 kg.     |  |
| Cavity                 | T-17A         |              |  |
| Body Features          | Ninety degree |              |  |
| Body Type              | Line mount    |              |  |
| Interface              | None          |              |  |
| Open Cavity Quantity   | 1             |              |  |
| Mounting Hole Diameter | .42 in.       | 10,7 mm      |  |
| Mounting Hole Depth    | Thr           | Through      |  |
| Mounting Hole Quantity |               | 2            |  |
|                        |               |              |  |