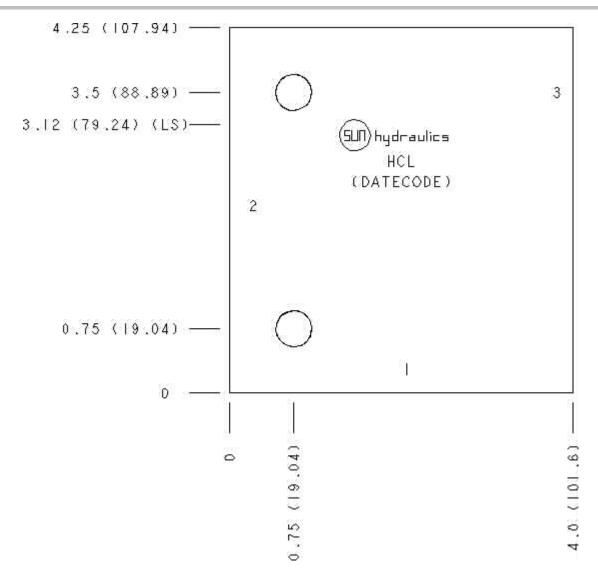

## Face: 6

Cartridge extension measurement is to the centerline of the cartridge.

HCL Ports 1 & 2 SAE 12 HCL Port 3 SAE 6

Technical Data

|                        | U.S. Units    | Metric Units |  |
|------------------------|---------------|--------------|--|
| Model Weight           | 2.97 lb.      | 1.35 kg.     |  |
| Cavity                 | T-17A         |              |  |
| Body Features          | Ninety degree |              |  |
| Body Type              | Line mount    |              |  |
| Interface              | None          |              |  |
| Open Cavity Quantity   | 1             |              |  |
| Mounting Hole Diameter | .42 in.       | 10,7 mm      |  |
| Mounting Hole Depth    | Thr           | Through      |  |
| Mounting Hole Quantity |               | 2            |  |
|                        |               |              |  |