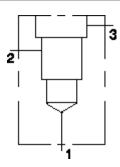

Functional Group:

Products: Manifolds: Line mount: Counterbalance: 3 Port: Ninety Degree

HCD

Aluminum Body Pressure Rating: 3000 psi (210 bar) Ductile Iron Body Pressure Rating: 5000 psi (350 bar)

## Face: 6

Cartridge extension measurement is to the centerline of the cartridge.

3/4" NPTF HCD Ports 1 & 2 1/4" NPTF HCD Port 3

Technical Data

|                        | U.S. Units    | Metric Units |
|------------------------|---------------|--------------|
| Model Weight           | 3.01 lb.      | 1.37 kg.     |
| Cavity                 | T-17A         |              |
| Body Features          | Ninety degree |              |
| Body Type              | Line mount    |              |
| Interface              | None          |              |
| Open Cavity Quantity   | 1             |              |
| Mounting Hole Diameter | .42 in.       | 10,7 mm      |
| Mounting Hole Depth    | Through       |              |
| Mounting Hole Quantity | 2             |              |