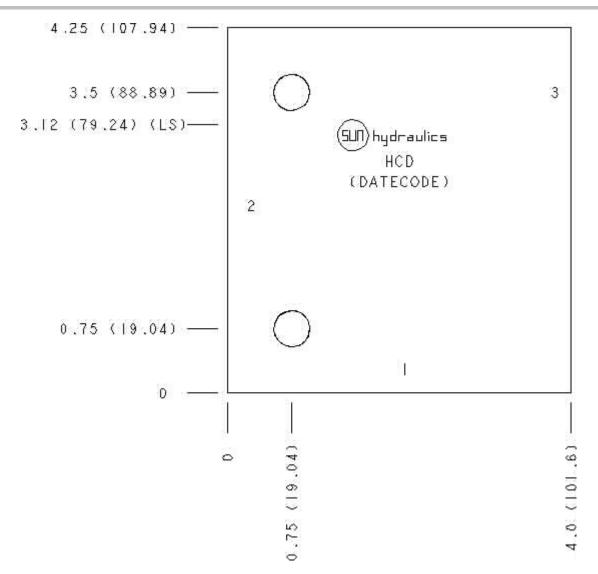

## Face: 6

Cartridge extension measurement is to the centerline of the cartridge.

3/4" NPTF HCD Ports 1 & 2 1/4" NPTF HCD Port 3

Technical Data

|                        | U.S. Units    | Metric Units |
|------------------------|---------------|--------------|
| Model Weight           | 3.01 lb.      | 1.37 kg.     |
| Cavity                 | T-17A         |              |
| Body Features          | Ninety degree |              |
| Body Type              | Line mount    |              |
| Interface              | None          |              |
| Open Cavity Quantity   | 1             |              |
| Mounting Hole Diameter | .42 in.       | 10,7 mm      |
| Mounting Hole Depth    | Through       |              |
| Mounting Hole Quantity | 2             |              |