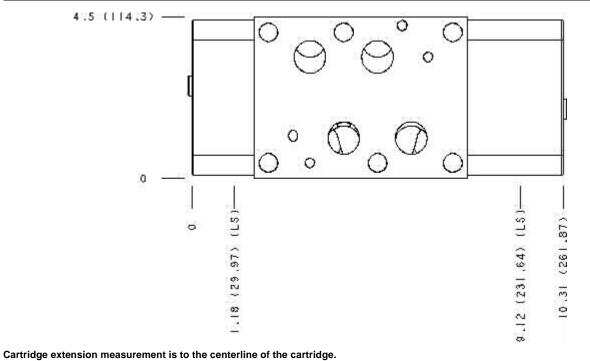

### Face: 6

Functional Group: Products : Manifolds : Sandwich : Counterbalance : I SO 08 : On A and B with cross pilot high capacity

Model: HBY

Face: 8

Cartridge extension measurement is to the centerline of the cartridge.