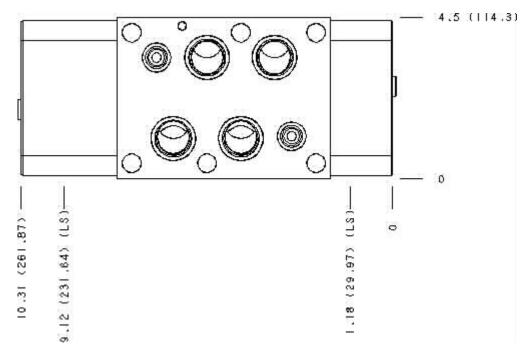

#### Face: 5

Cartridge extension measurement is to the centerline of the cartridge.