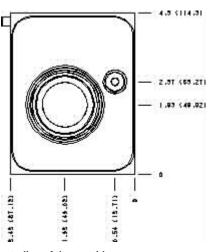

# Face: 7 Function 4.5 1114.52 h а р 1.93 149.022 Pilot-To-Open Check, On A and B, Cross-Piloted 110.143 (20' 413 64' (21"18) 61"6 Counterbalance, On A and B, Cross-0110 Piloted Cartridge extension measurement is to the centerline of the cartridge. Reducing, On A and B, drain to opposite port Reducing/Relieving, On A and B, Tanks and Drains to Opposite Port