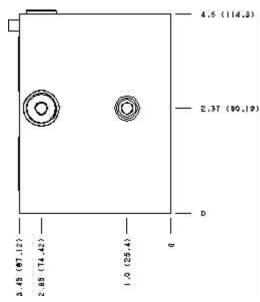

Port Headings and Sizes:

Gage Port (Plugged)

1/4" BSPP

Gage Port (Plugged)

1/4" NPTF