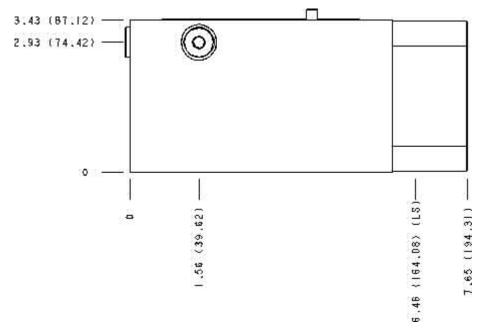

Functional Group:

Products: Manifolds: Sandwich: Reducing/Relieving: ISO 08: On P, tank to

T, high capacity

Model: HBO

Face: 5

Cartridge extension measurement is to the centerline of the cartridge.

Functional Group: