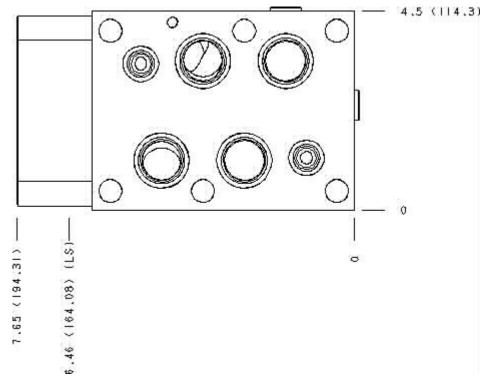

Functional Group:

Products: Manifolds: Sandwich: Reducing/Relieving: ISO 08: On P, tank to

T, high capacity

Model: HBO

Face: 5

Cartridge extension measurement is to the centerline of the cartridge.

Functional Group:

Products: Manifolds: Sandwich: Reducing/Relieving: ISO 08: On P, tank to

T, high capacity

Face: 6

Model: HBO

Cartridge extension measurement is to the centerline of the cartridge.

Functional Group:

Products: Manifolds: Sandwich: Reducing/Relieving: ISO 08: On P, tank to