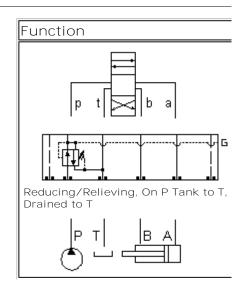

## Special Notes:

No Special Notes available for selected Model.

Functional Group:

Products: Manifolds: Sandwich: Reducing/Relieving: ISO 08: On P, tank to

T, high capacity

Face: 2

Model: HBO

Cartridge extension measurement is to the centerline of the cartridge.