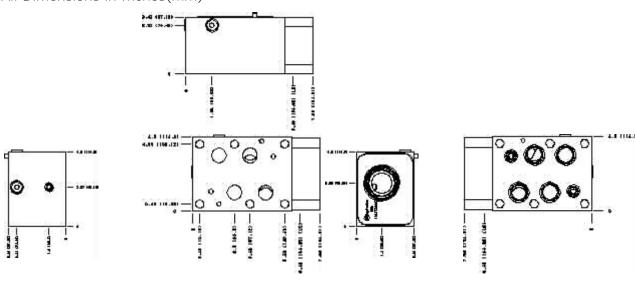

T, high capacity

Face: 8

Model: HBO

Cartridge extension measurement is to the centerline of the cartridge.

Functional Group:

Products : Manifolds : Sandwich : Reducing/Relieving : ISO 08 : On P, tank to T, high capacity

Model: HBO

Projection Type 🛡 🗀

All Dimensions in Inches(mm)

Copyright © 2007-2008 Sun Hydraulics Corporation. All rights reserved.

Terms and Conditions - Statement of Privacy