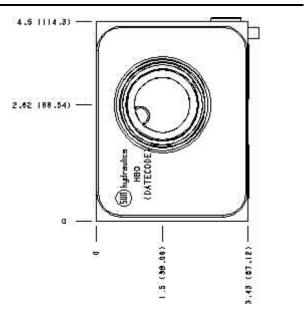

Functional Group: Model:

Products: Manifolds: Sandwich: Reducing/Relieving: ISO 08: On P, tank to T, high capacity

HBO

Face: 7

Cartridge extension measurement is to the centerline of the cartridge.

Aluminum Body Pressure Rating: 3000 psi (210 bar)
Ductile Iron Body Pressure Rating: 5000 psi (350 bar)