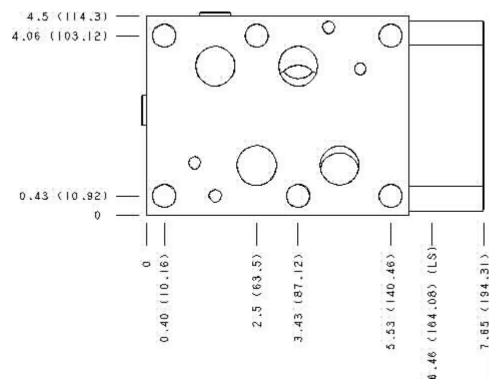

Functional Group: Model:

Products: Manifolds: Sandwich: Reducing/Relieving: ISO 08: On P, tank to T, high capacity

HBO

Face: 7

Cartridge extension measurement is to the centerline of the cartridge.

Aluminum Body Pressure Rating: 3000 psi (210 bar)
Ductile Iron Body Pressure Rating: 5000 psi (350 bar)

## Special Notes:

No Special Notes available for selected Model.

Functional Group:

Products: Manifolds: Sandwich: Reducing/Relieving: ISO 08: On P, tank to

T, high capacity

Face: 2

Model: HBO

Cartridge extension measurement is to the centerline of the cartridge.